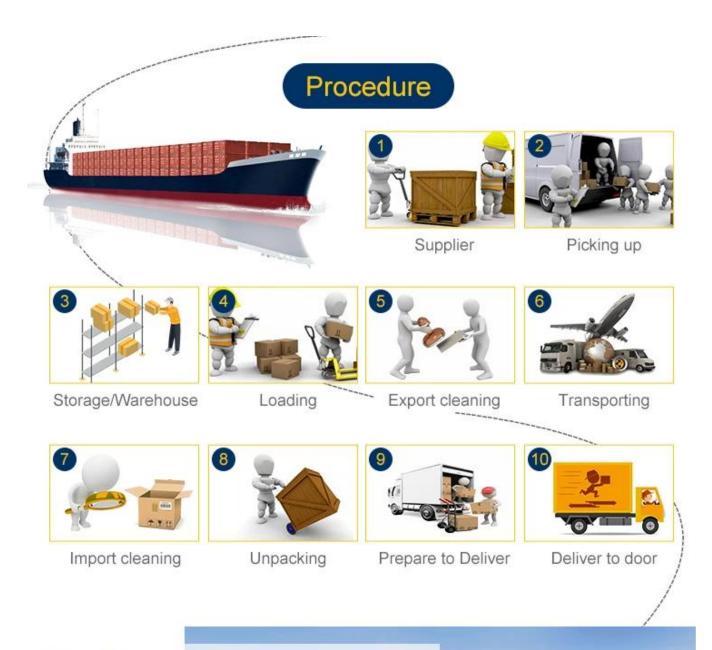

#### Main Route to Euroup & transit time

International railway shipping to Europe free custom tax and duties train transportation

- 1. Consolidate different supplier goods for one shipment
- 2.Warehouse
- 3.Paste Amazon lable for each carton
- 4. Make pallet for all you goods

5.Paste Amazon pallet lable four side of each pallets6.Sea/Air shipping from China to Amazon warehouse7.Make customs clearance in destination country8.Make an appointment with Amazon

Our Services We are a Class A freight forwarder offering air freight service for more than 10 years. 365 days/24hours support service.We have partner offices in more than 80 countries and cooperational agent from all over the world which will help to handle your shipments.Collect and delivery services(door to door) .Our Price 10% less than average. Handling airport from china Shenzhen;Guangzhou;Shanghai;Qingdao;Xiamen;Beijing; Hongkong. Airport of Destination Alll over world FBA warehouse,America,Europe,Oceania, Latin America,Africa,Asia.Payment method Alibaba Trade Assurance;T/T;Western union