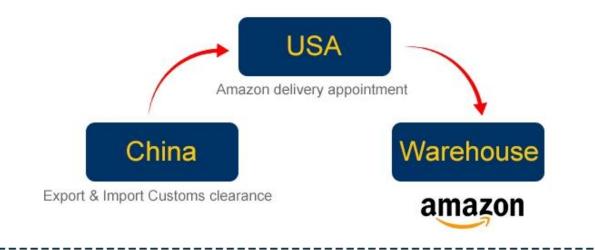

5.Paste Amazon pallet lable four side of each pallets6.Sea/Air shipping from China to Amazon warehouse7.Make customs clearance in destination country8.Make an appointment with Amazon

Our Services We are a Class A freight forwarder offering air freight service for more than 10 years. 365 days/24hours support service.We have partner offices in more than 80 countries and cooperational agent from all over the world which will help to handle your shipments.Collect and delivery services(door to door) .Our Price 10% less than average. Handling airport from china Shenzhen;Guangzhou;Shanghai;Qingdao;Xiamen;Beijing; Hongkong. Airport of Destination Alll over world FBA warehouse,America,Europe,Oceania, Latin America,Africa,Asia.Payment method Alibaba Trade Assurance;T/T;Western union

#### **Amazon FBA**

Amazon FBA door to door delivery service from China to all Amazon sites ( USA,U.K.Germany France Canada Australia Japan Spanish Italy Singapore)