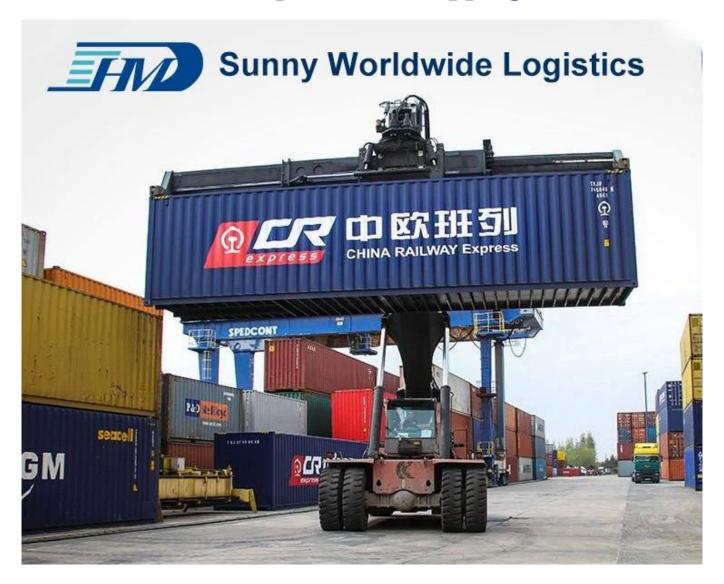

# From China to Europe Chongqing Railway Transportation Shipping

# Yuxinou China-Europe Railway Freight

Directly transport to Duisburg only 16 day

Loading at the area of South China Departure on Chongqing railway station.

The train will not be unloading container on any station.