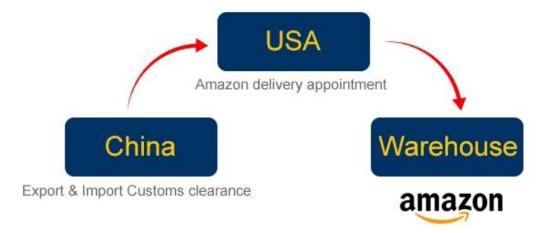

# Amazon service what we can do for you

- 1. Consolidate different supplier goods for one shipment
- 2.Warehouse
- 3. Paste Amazon lable for each carton
- 4. Make pallet for all you goods
- 5. Paste Amazon pallet lable four side of each pallets
- 6.Sea/Air shipping from China to Amazon warehouse
- 7. Make customs clearance in destination country
- 8. Make an appointment with Amazon

### **Amazon FBA**

Amazon FBA door to door delivery service from China to all Amazon sites (USA,U.K.Germany France Canada Australia Japan Spanish Italy Singapore)