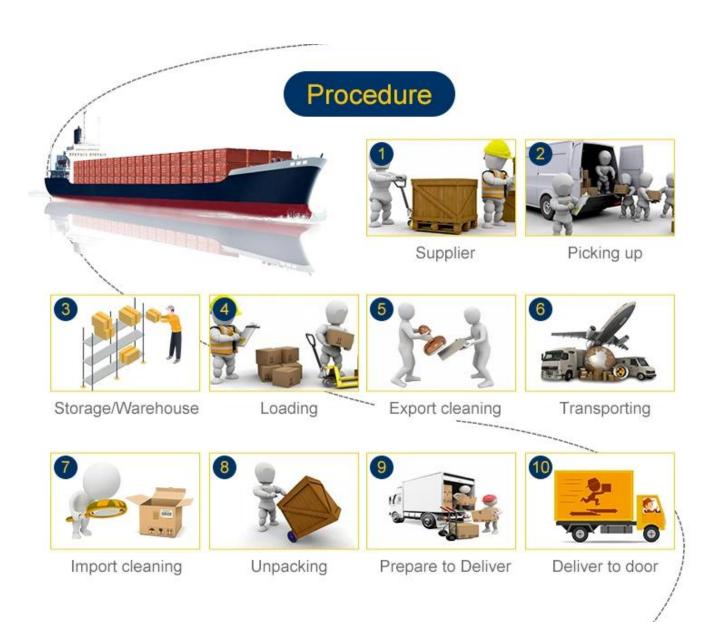

### Procedure

Contact supplier to pick up the goods or supplier directly send the goods to our warehouse

Measure weight and size in our warehouse

Issue packing list,invoice,bill of loading

Submit all export document to Chinese customs

Air freight to destination air port send the online tracking number to consignee

Submit all import document to USA customs

8 After customs release deliver to consignee

Cooperate with major airlines

such as AA,CA,CZ,KE,SQ,TG,SU,CX,OZ,NH,HU