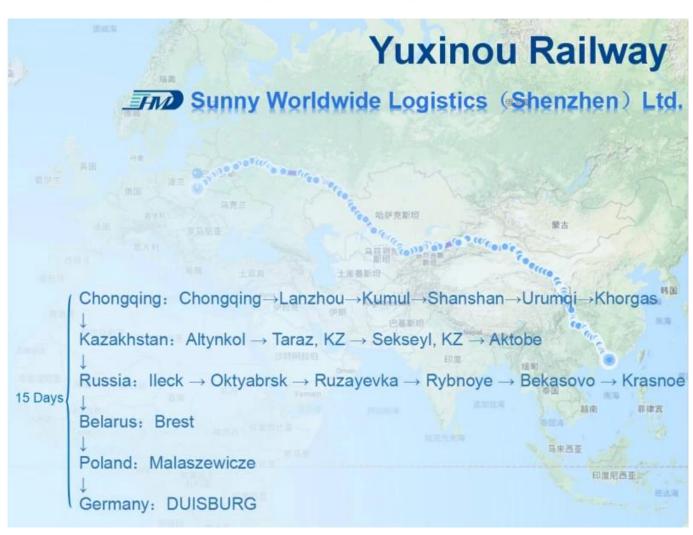

# Yuxinou railway A class agent Chongqing to Duisburg

Transit time 14-16 days after departured

International railway The New Silk Road

RAIL (FCL/LCL) freights between Europe and Asia using belt/road block train solutions

#### China - Europe

Marashevich Warsaw Duisburg Hamburg

China - Central Asia/Russia

Almaty Tashkent Moscow Minsk

#### LCL Service

- ✓ Pick up cargo from supplier in China
- ✓ Provide customs clearance service
- ✓ Delivery to door service
- ✓ Regula schedule per week

| POL       | POD          | SCHEDULE            | T/T     |
|-----------|--------------|---------------------|---------|
| Chongqing | Malaszewicze | Wed./Thu./Fri./Sat. | 13 days |
| Chongqing | Moscow       | Tue.                | 14 days |
| Chongqing | Duisburg     | Everyday            | 15 days |
| Chongqing | Hamburg      | Sun.                | 15 days |