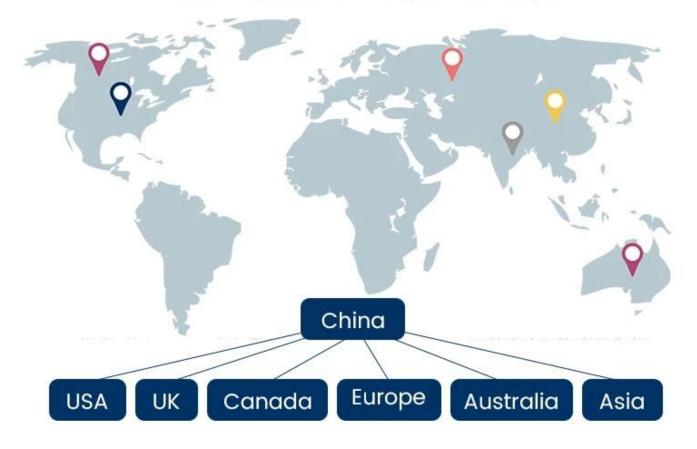

If you need:

Fast delivery,
Good safety,
Save on storage,
insurance and interest expenses





You can choose HMD air freight service to ship your cargo to FBA any warehouse.



## 2) By Sea if you need:

huge transportation volume, wide coverage, cheap charges

#### Suggestion

You can choose HMD sea freight service to ship your cargo to FBA any warehouse.

## 3) By Railway

If you need:



You can choose HMD railway freight service to ship your cargo to FBA any warehouse.

## **FBA Service Process**



1) China Supplier



2) HMD Logistics Warehouse



3) China Exporting



4) International Shipping



5) Destination Importing



6) Truck Delivery



7) Amazon FBA Warehouse

## **Serive Routes**

These area is our advantage routes, we're able to provide more competitve cost for you.







#### 1) International Air Transport Resources

Lots of worldwide airplane is our partner, it can help to ship your cargo anywhere in the world with a single network of airlines.

#### 2) Abundant China resources and extensive network

HMD is a reliable and trustworthy indigenous shipping agent in China, 20 years freight frowarding history.



#### 3) LICENSED NVOCC

As a NVOCC (Non Vessel Owning Common Carrier), HMD goes beyond any ordinary Amazon freight brokerage & freight forwarder since we act as your carrier - taking ACTUAL responsibility for your cargo.

#### 4) Professional Service Quality

Over half of staffs working of Sunny Worldwide Logistics is about 5-13years. Detailed division of labor in each department,including sales department, operation department, market departmen