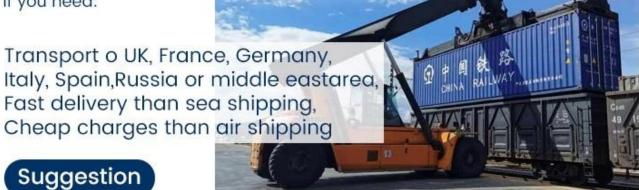

## 3) By Railway

If you need:

You can choose HMD railway freight service to ship your cargo to FBA any warehouse.

#### **Railway Transportation**

Save 60% time compare with Sea frieght

Save 80% cost compare with Air freight