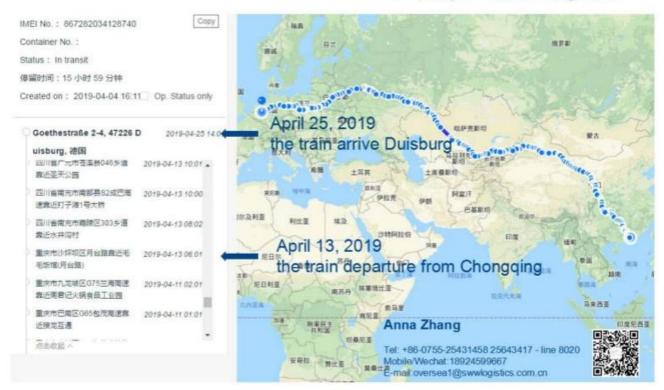

# Yuxinou railway A class agent Chongqing to Duisburg

Transit time 14-16 days after departured

International railway The New Silk Road

RAIL (FCL/LCL) freights between Europe and Asia using belt/road block train solutions

## Chongqing to Duisburg by railway

-- Sunny Worldwide Logsitcis