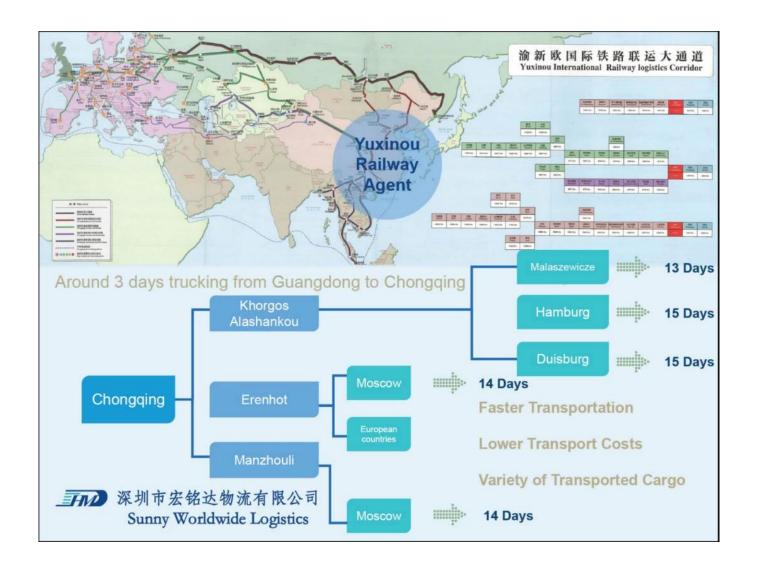

# Yuxinou railway A class agent Chongqing to Duisburg

Transit time 14-16 days after departured

International railway The New Silk Road

RAIL (FCL/LCL) freights between Europe and Asia using belt/road block train solutions

#### China - Europe

Marashevich Warsaw Duisburg Hamburg

China - Central Asia/Russia

Almaty Tashkent Moscow Minsk

## Chongqing to Duisburg by railway

-- Sunny Worldwide Logsitcis

#### LCL Service

- ✓ Pick up cargo from supplier in China
- ✓ Provide customs clearance service
- ✓ Delivery to door service
- ✓ Regula schedule per week

| POL       | POD          | SCHEDULE            | T/T     |
|-----------|--------------|---------------------|---------|
| Chongqing | Malaszewicze | Wed./Thu./Fri./Sat. | 13 days |
| Chongqing | Moscow       | Tue.                | 14 days |
| Chongqing | Duisburg     | Everyday            | 15 days |
| Chongqing | Hamburg      | Sun.                | 15 days |