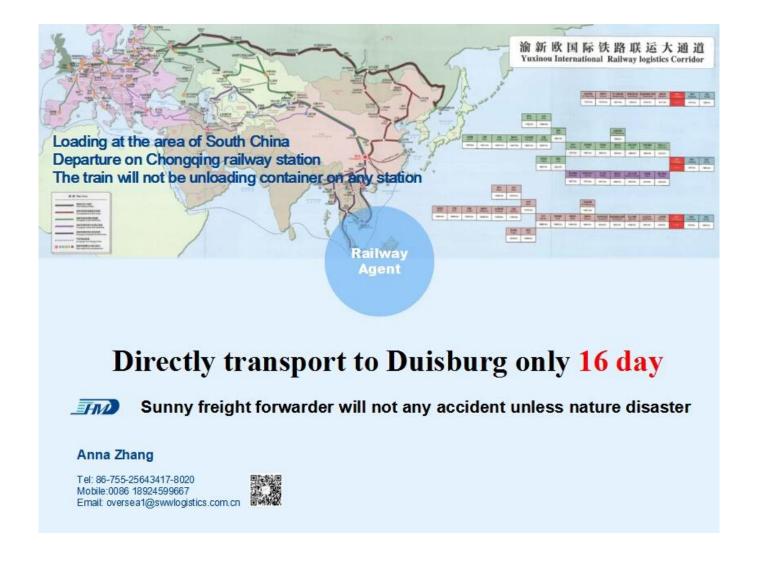

# Yuxinou railway A class agent Chongqing to Duisburg

Transit time 14-16 days after departured

International railway The New Silk Road

RAIL (FCL/LCL) freights between Europe and Asia using belt/road block train solutions

## Chongqing to Duisburg by railway

-- Sunny Worldwide Logsitcis