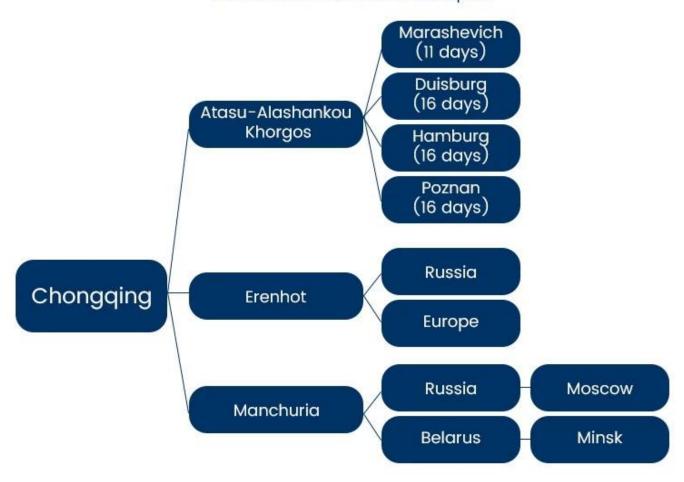

## Yuxinou China-Europe Railway Freight

Directly transport to Duisburg only 16 day

Loading at the area of South China Departure on Chongging railway station.

The train will not be unloading container on any station.

## LCL

- ✓ Delivery to door service
- Pcik up cargo from supplier in China
- Provide customs clearance service
- ✓ Regula Schedule per week

| POL       | POD          | SCHEDULE            | т/т    |
|-----------|--------------|---------------------|--------|
| Chongqing | Malaszewicze | Wed./Thu./Fri./Sat. | 16days |
| Chongqing | Moscow       | Tue.                | 16days |
| Chongqing | Duisburg     | Everyday            | 16days |
| Chongqing | Hambuty      | Sun.                | 16days |

## **Serive Routes**

These area is our advantage routes, we're able to provide more competitve cost for you.China-Europe railway, Central Asia railway, China-Russia railway, International multimodal transport