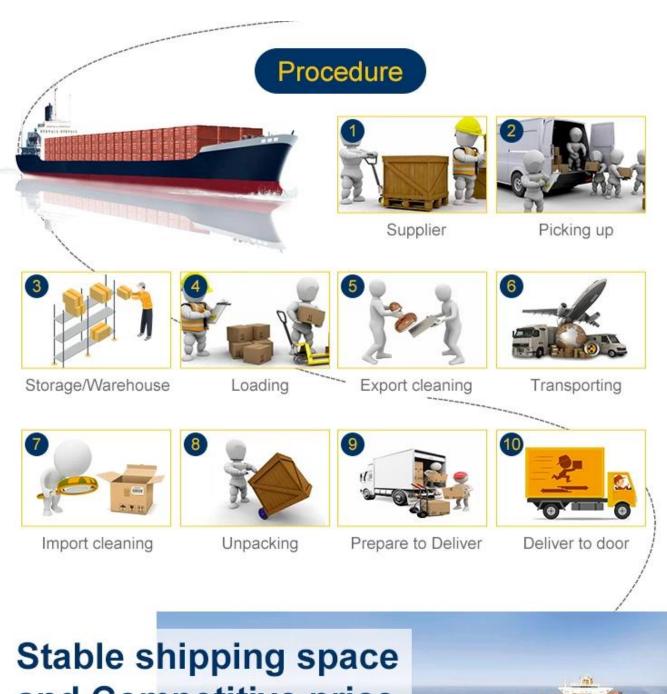

## Procedure

- 01 SWW contacts your supplier to arrange picking up or loading and trucking.
- 02 SWW arranges to book the space, customs clearance and send the goods on board.
- 03 SWW issues the invoice and copy of b/l to you for payment.
- 04 SWW releases the original b/l or Telex to you or your shipper once all payment arrives.
- 05 SWW offers weekly (working day) report to update the status of your shipment.