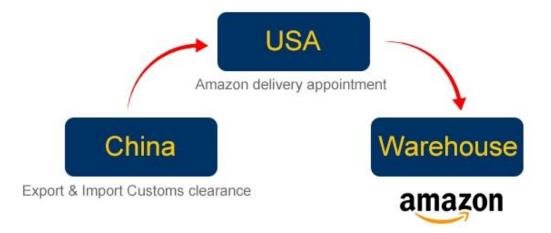

#### Amazon service what we can do for you

- 1. Consolidate different supplier goods for one shipment
- 2.Warehouse
- 3. Paste Amazon lable for each carton
- 4. Make pallet for all you goods
- 5. Paste Amazon pallet lable four side of each pallets
- 6.Sea/Air shipping from China to Amazon warehouse
- 7. Make customs clearance in destination country
- 8. Make an appointment with Amazon

### **Amazon FBA**

Amazon FBA door to door delivery service from China to all Amazon sites (USA,U.K.Germany France Canada Australia Japan Spanish Italy Singapore)