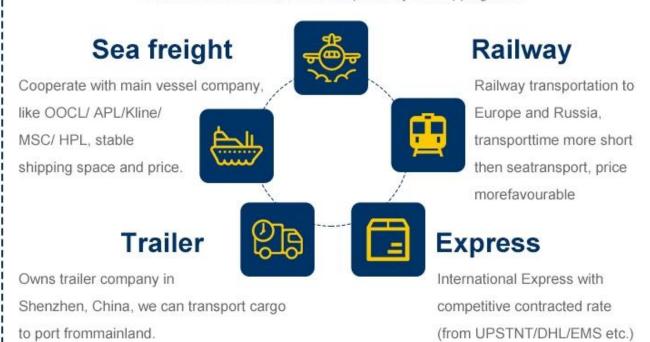

#### Reliable international Sea freight service

- 1.Contracted sea freight (LCL&FCL) from top sea carrier companies.
- 2.Local office in all over China main ports to handle the shipment.
- 3. Buyer's consolidation (7days storage free for our warehouse).
- 4. Pack and repack service.
- 5.Quality control
- 6.Door to door delivery service (one station service.you just order the goods and wait the goods in your home ,that is fine)
- 7.Insurance
- 8. Documentation service (Fumigation, Certification of original)
- 9.Dropshipping to protect your business secret.

#### Reliable international Air freight service

1) Export from all main airports in China such as GuangZhou,ShenZhen,NingBo, ShangHai,QingDao,XiaMen,HongKong,BeiJing.

2) Mainly route:

North America: USA(LAX/JFK/DEN/MIA/MCI/ATL/ORD/DFW/MEM/PHX etc.),

#### Why choose Railway service

The railway shipping makes transporting time much shorter than by sea but cost much less than by air . A very good choice within tradational sea shipping and air shipping.

### Air freight

Departure from main air port in China, like PEK/ TSN/ TAO/ PVG/ NKG/ XMN/ CAN/ SZX/ HKG/ DLC/ WUH, with competitively air shipping rates