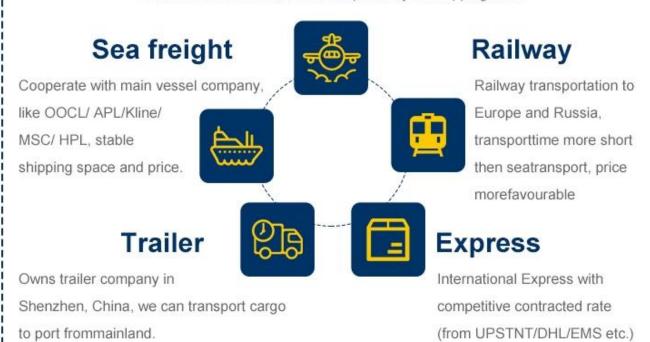

# Stable shipping space and Competitive price

Cooperate with major vessel companies

Like OOCL/ APL/ Kline/ MSC/HPL/COSCO/MAERSK

- 1.We are 9 years Alibaba gold supplier .**Trade Assurance service** is available for us.
- 2.Walmart/HUAWEI/COSTCO choose us as their designate logistics provider over 5 years.
- 3. Once USA clients sent us inquiry. arround **80.3 percent** of USA clients cooperation with us successfully.

## Why choose Railway service

The railway shipping makes transporting time much shorter than by sea but cost much less than by air . A very good choice within tradational sea shipping and air shipping.

### Main Route to Euroup & transit time

- 1. Chongqing, China Alataw Pass Kazakhstan-Russia Belarus Poland (15 days)
  - Germany (Hamburg /Duisburg 16 days)
- 2. -Chengdu ,China -Alataw Pass Kazakhstan-Russia Belarus Poland ( Lodz ,13 days ) Germany ( Nuremberg, 15 days ) -Netherlands ( 16 days )
- 3. -Xi'an --Alataw Pass Kazakhstan-Russia Belarus Poland (12~14 days to malaszewicze / Wawsaw ) Germany ( Hamburg /Munich 16 days )
- 4. Changsha, China Manzhouli Russia Belarus Poland (malaszewicze, 20days)