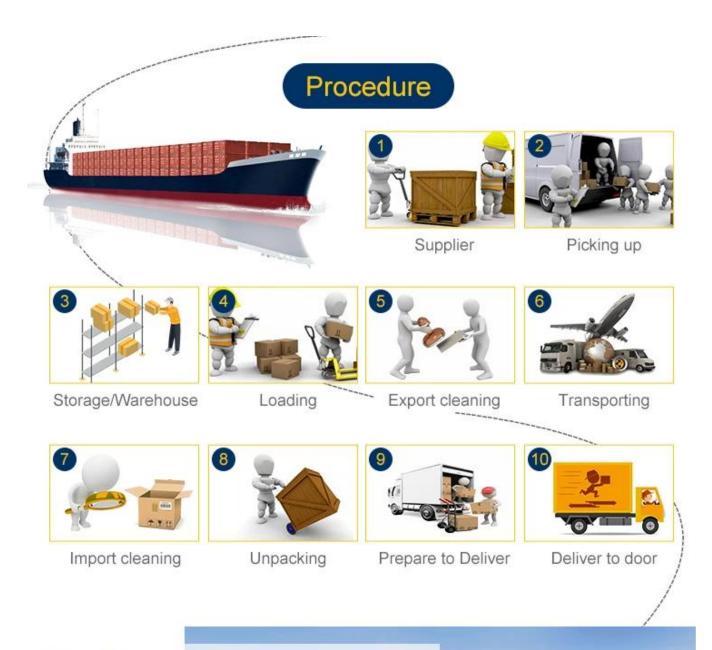

### Procedure

- 01 SWW contacts your supplier to arrange picking up or loading and trucking.
- 02 SWW arranges to book the space, customs clearance and send the goods on board.
- **03** SWW issues the invoice and copy of b/l to you for payment.
- 04 SWW releases the original b/l or Telex to you or your shipper once all payment arrives.
- 05 SWW offers weekly (working day) report to update the status of your shipment.