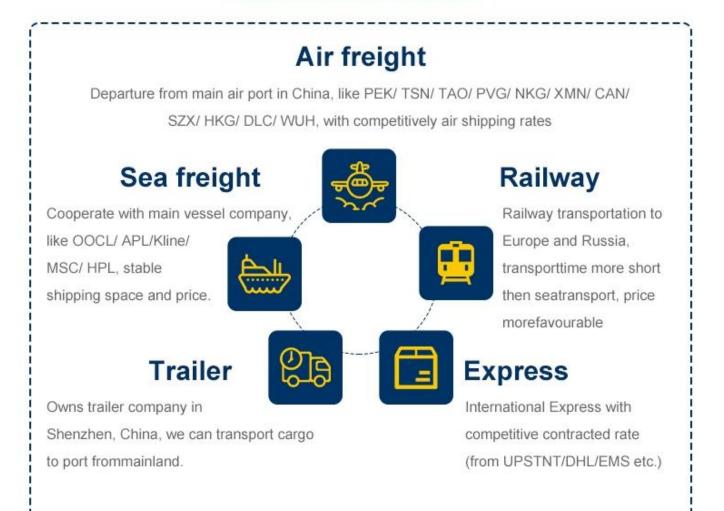

## **Reliable international Sea freight** service

- 1.Contracted sea freight (LCL&FCL) from top sea carrier companies.
- 2.Local office in all over China main ports to handle the shipment.
- 3.Buyer's consolidation (7days storage free for our warehouse).
- 4.Pack and repack service.
- 5.Quality control
- 6.Door to door delivery service (one station service.you just order the goods and wait the goods in your home ,that is fine)
- 7.Insurance
- 8.Documentation service (Fumigation, Certification of original)
- 9. Dropshipping to protect your business secret.

## **Reliable international Air freight** service

1) Export from all main airports in China such as GuangZhou,ShenZhen,NingBo, ShangHai,QingDao,XiaMen,HongKong,BeiJing.

# Why choose Railway service

The railway shipping makes transporting time much shorter than by sea but cost much less than by air . A very good choice within tradational sea shipping and air shipping.

#### 2 .Our versatile service - make overall plan

To be as a professional shipping agent with more than 15 years' experience, our services include sea (FCL /LCL), air, express from any places of China to Worldwide.