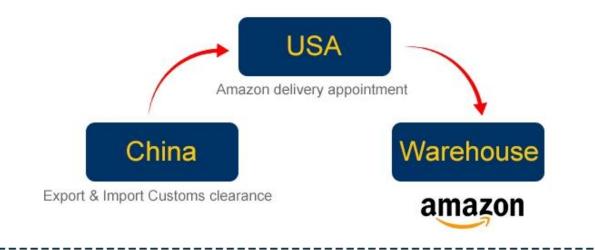

# Amazon service what we can do for you

- 1. Consolidate different supplier goods for one shipment
- 2.Warehouse
- 3.Paste Amazon lable for each carton
- 4. Make pallet for all you goods
- 5.Paste Amazon pallet lable four side of each pallets
- 6.Sea/Air shipping from China to Amazon warehouse
- 7. Make customs clearance in destination country
- 8. Make an appointment with Amazon

#### **Amazon FBA**

Amazon FBA door to door delivery service from China to all Amazon sites ( USA,U.K.Germany France Canada Australia Japan Spanish Italy Singapore)