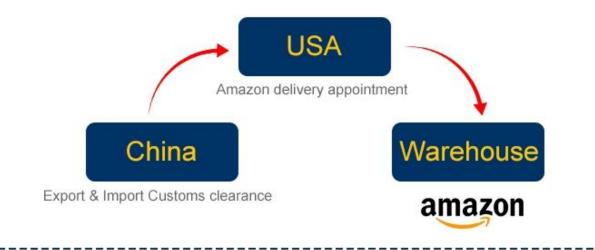

# Amazon service what we can do for

**YOU**1.Consolidate different supplier goods for one shipment

- 2.Warehouse
- 3.Paste Amazon lable for each carton
- 4. Make pallet for all you goods
- 5.Paste Amazon pallet lable four side of each pallets
- 6.Sea/Air shipping from China to Amazon warehouse
- 7.Make customs clearance in destination country
- 8. Make an appointment with Amazon

#### **Amazon FBA**

Amazon FBA door to door delivery service from China to all Amazon sites ( USA,U.K.Germany France Canada Australia Japan Spanish Italy Singapore)