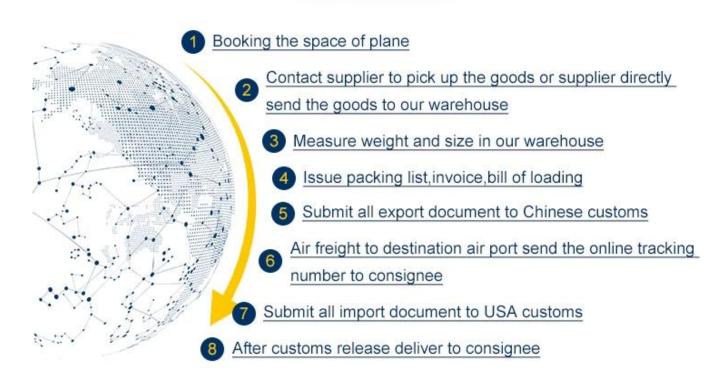

#### Reliable international Air freight service

1) Export from all main airports in China such as GuangZhou, ShenZhen, NingBo, ShangHai, QingDao, XiaMen, HongKong, BeiJing.

2) Mainly route:

North America : USA(LAX/JFK/DEN/MIA/MCI /ATL /ORD/ DFW /MEM /PHX etc.), Canada (YYC /YEG/YUL/YYZ/YVR), etc.

- 3) Amazon warehouse delivery available :appointment with amazon warehouse and schedule the delivery.
- 4) Door to door service available;
- 5) Other instructions:
- Air shipment acceptance: Pallets, Cartons, Wooden cases, Crates, Rolls..etc.
- Competitive air ratest, cheap shipping price, good services.