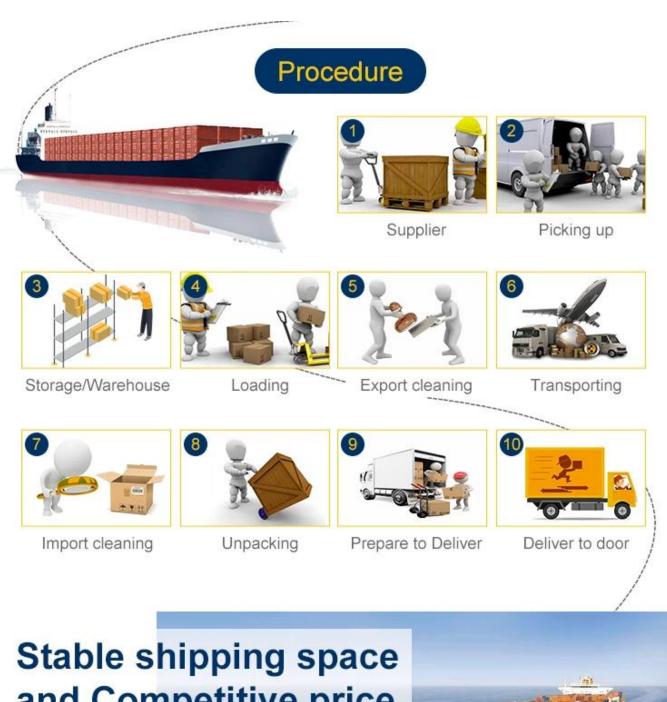

## Procedure

- 01 SWW contacts your supplier to arrange picking up or loading and trucking.
- 02 SWW arranges to book the space, customs clearance and send the goods on board.
- 03 SWW issues the invoice and copy of b/l to you for payment.
- 04 SWW releases the original b/l or Telex to you or your shipper once all payment arrives.
- 05 SWW offers weekly (working day) report to update the status of your shipment.