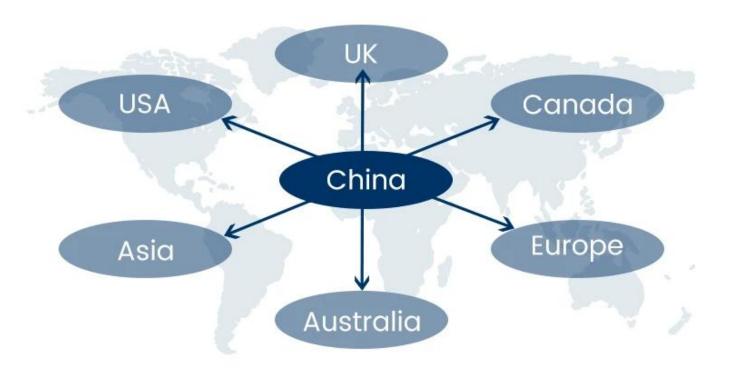

### **Serive Routes**

These area is our advantage routes, we're able to provide more competitve cost for you.

|                           | Sunny Worldwide Logistics (SZ) Limited  Shipping Time                               |                  |                |                   |              |                  |  |  |
|---------------------------|-------------------------------------------------------------------------------------|------------------|----------------|-------------------|--------------|------------------|--|--|
| Shipping&<br>Main Service | America                                                                             | Europe           | Japan          | Southeast<br>Asia | Australia    | Other<br>Country |  |  |
| Amazon FBA                | DDP<br>5-6days                                                                      | DDP<br>6-7days   | DDP<br>4-5days | DDP<br>3-4days    | 2-3 days     | NO<br>Service    |  |  |
| Express                   | 2-3 days                                                                            | 2-3 days         | 2-3 days       | 2-3 days          | 2-3 days     | 4-5 days         |  |  |
| Sea Freight               | DDP<br>18-22days                                                                    | DDP<br>20-25days | DDP<br>5-7days | DDP<br>5-7days    | Port TO Port |                  |  |  |
| Air Freight               | Airline :EK AA PO CA HU NH EY TK OZ CZ CX BY, etc. Airport to airport plus delivery |                  |                |                   |              |                  |  |  |