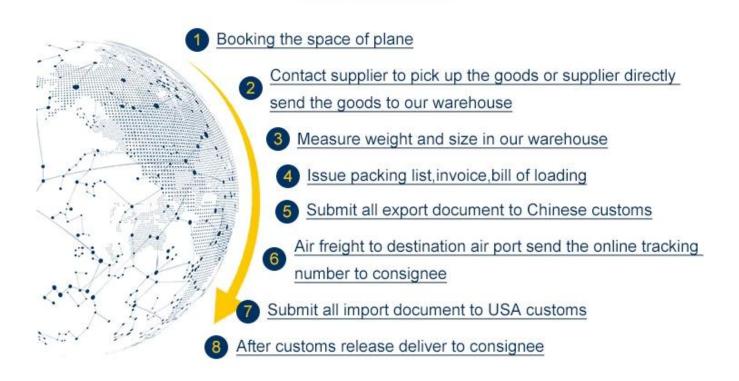

## Procedure

with us successfully.

| 2) Mainly route: |  |  |  |
|------------------|--|--|--|
|                  |  |  |  |
|                  |  |  |  |
|                  |  |  |  |

Cooperate with major airlines