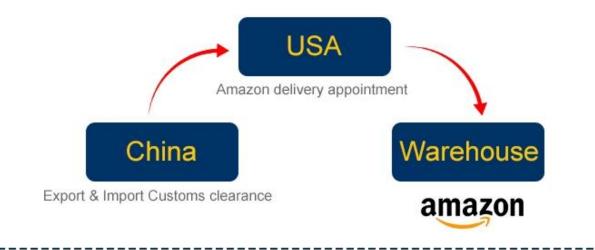

#### **Amazon FBA**

Amazon FBA door to door delivery service from China to all Amazon sites ( USA,U.K.Germany France Canada Australia Japan Spanish Italy Singapore)