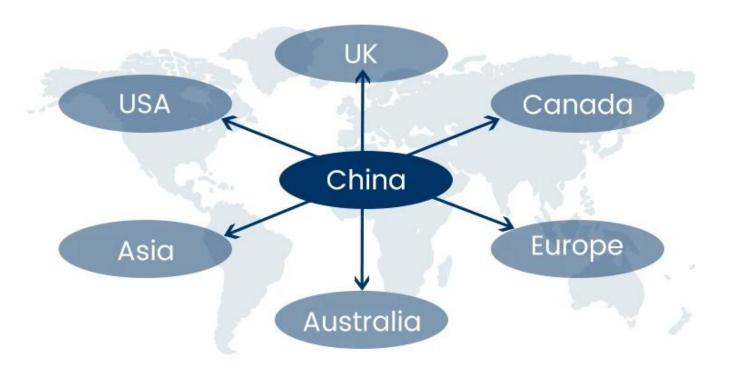

#### 1) International Sea Transport Resources

Lots of worldwide seaowner is our partner, it can help to ship your cargo anywhere in

the world with a rich network of shipping routes.

### **Serive Routes**

These area is our advantage routes, we're able to provide more competitve cost for you.

|                           | Sunny Worldwide Logistics (SZ) Limited  Shipping Time                               |                  |                |                   |              |                  |  |  |
|---------------------------|-------------------------------------------------------------------------------------|------------------|----------------|-------------------|--------------|------------------|--|--|
| Shipping&<br>Main Service | America                                                                             | Europe           | Japan          | Southeast<br>Asia | Australia    | Other<br>Country |  |  |
| Amazon FBA                | DDP<br>5-6days                                                                      | DDP<br>6-7days   | DDP<br>4-5days | DDP<br>3-4days    | 2-3 days     | NO<br>Service    |  |  |
| Express                   | 2-3 days                                                                            | 2-3 days         | 2-3 days       | 2-3 days          | 2-3 days     | 4-5 days         |  |  |
| Sea Freight               | DDP<br>18-22days                                                                    | DDP<br>20-25days | DDP<br>5-7days | DDP<br>5-7days    | Port TO Port |                  |  |  |
| Air Freight               | Airline :EK AA PO CA HU NH EY TK OZ CZ CX BY, etc. Airport to airport plus delivery |                  |                |                   |              |                  |  |  |