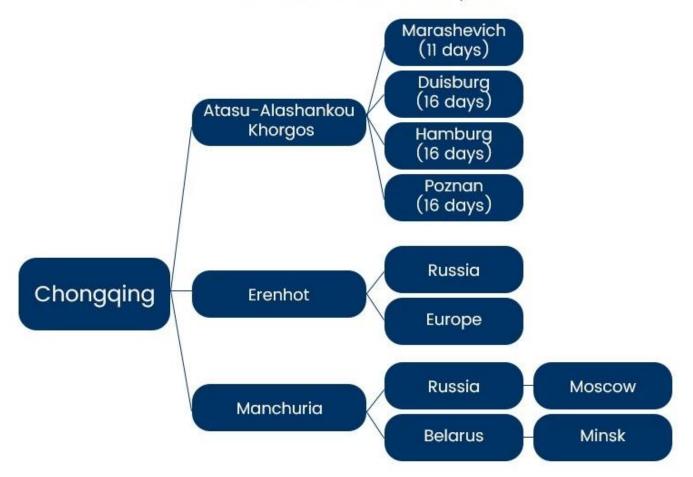

| POL       | POD          | SCHEDULE            | т/т    |
|-----------|--------------|---------------------|--------|
| Chongqing | Malaszewicze | Wed./Thu./Fri./Sat. | 16days |
| Chongqing | Moscow       | Tue.                | 16days |
| Chongqing | Duisburg     | Everyday            | 16days |
| Chongqing | Hambuty      | Sun.                | 16days |

## **Serive Routes**

These area is our advantage routes, we're able to provide more competitve cost for you.China-Europe railway, Central Asia railway, China-Russia railway, International multimodal transport