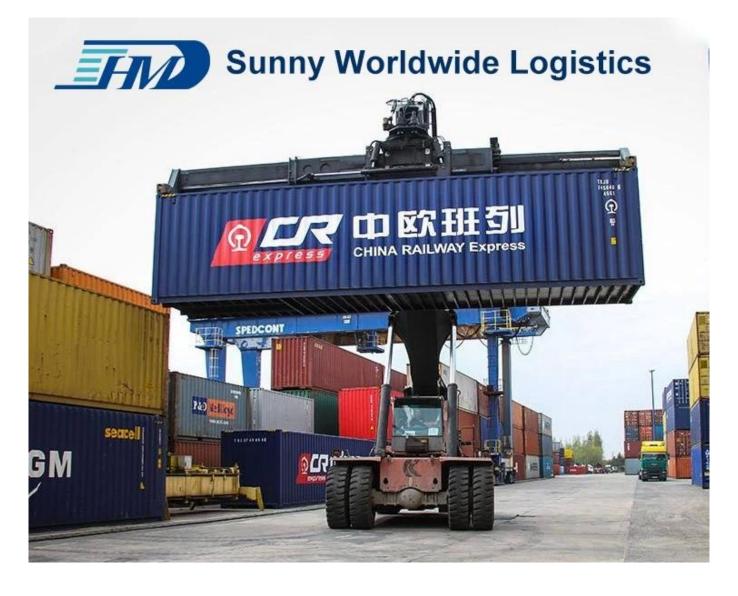

## Sunny Worldwide Logistics Railway shipping transportation Service from China to Luxembourg

## Yuxinou China-Europe Railway Freight

### Directly transport to Duisburg only 16 day

Loading at the area of South China Departure on Chongqing railway station.

The train will not be unloading container on any station.

Intermodal railway freight shipping involves the combination of freight shipping by rail and truck.