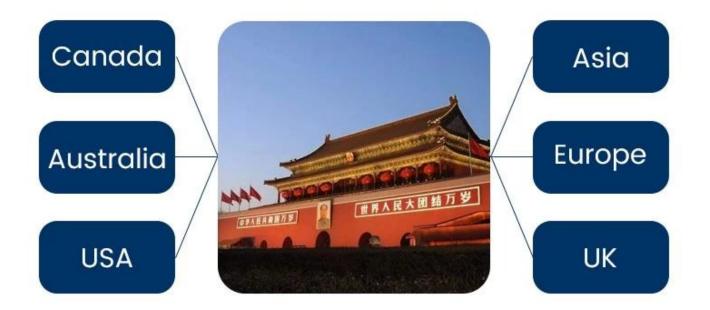

## **Serive Routes**

These area is our advantage routes, we're able to provide more competitve cost for you.

| IN                        | Sunny Worldwide Logistics (SZ) Limited<br>Shipping Time                                |                  |                |                   |              |                  |
|---------------------------|----------------------------------------------------------------------------------------|------------------|----------------|-------------------|--------------|------------------|
| Shipping&<br>Main Service | America                                                                                | Europe           | Japan          | Southeast<br>Asia | Australia    | Other<br>Country |
| Amazon FBA                | DDP<br>5-6days                                                                         | DDP<br>6-7days   | DDP<br>4-5days | DDP<br>3-4days    | 2-3 days     | NO<br>Service    |
| Express                   | 2-3 days                                                                               | 2-3 days         | 2-3 days       | 2-3 days          | 2-3 days     | 4-5 days         |
| Sea Freight               | DDP<br>18-22days                                                                       | DDP<br>20-25days | DDP<br>5-7days | DDP<br>5-7days    | Port TO Port |                  |
| Air Freight               | Airline :EK AA PO CA HU NH EY TK OZ CZ CX BY, etc.<br>Airport to airport plus delivery |                  |                |                   |              |                  |