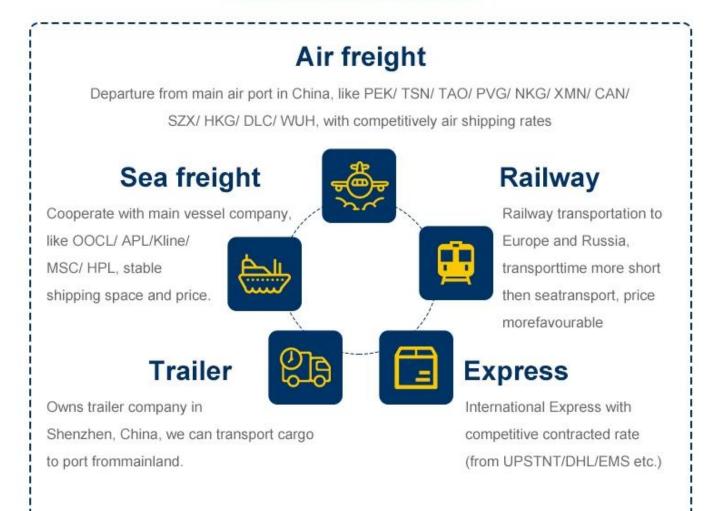

# Why choose Railway serviceThe railway

shipping makes transporting time much shorter than by sea but cost much less than by air . A very good choice within tradational sea shipping and air shipping.

- 1. Chongqing, China Alataw Pass Kazakhstan-Russia Belarus Poland (15 days) Germany (Hamburg / Duisburg 16 days)
- 2. -Chengdu ,China -Alataw Pass Kazakhstan-Russia Belarus Poland (Lodz ,13 days) Germany (Nuremberg, 15 days) -Netherlands (16 days)
- -Xi'an --Alataw Pass Kazakhstan-Russia Belarus -Poland (12~14 days to malaszewicze / Wawsaw ) -Germany ( Hamburg /Munich 16 days )
- 4. Changsha, China Manzhouli Russia Belarus Poland ( malaszewicze, 20days )

Our Services We are a Class A freight forwarder offering air freight service for more than 10 years. 365 days/24hours support service.We have partner offices in more than 80 countries and cooperational agent from all over the world which will help to handle your shipments.Collect and delivery services(door to door) .Our Price 10% less than average.

Handling airport from china Shenzhen;Guangzhou;Shanghai;Qingdao;Xiamen;Beijing; Hongkong. Airport of Destination Alll over world FBA warehouse,America,Europe,Oceania, Latin America,Africa,Asia.Payment method Alibaba Trade Assurance;T/T;Western union

#### 2 .Our versatile service - make overall plan

To be as a professional shipping agent with more than 15 years' experience, our services include sea (FCL /LCL), air, express from any places of China to Worldwide.