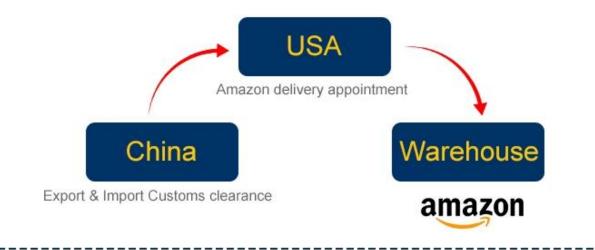

## Amazon service what we can do for

**YOU**1.Consolidate different supplier goods for one shipment

- 2.Warehouse
- 3.Paste Amazon lable for each carton
- 4. Make pallet for all you goods
- 5.Paste Amazon pallet lable four side of each pallets
- 6.Sea/Air shipping from China to Amazon warehouse
- 7.Make customs clearance in destination country
- 8. Make an appointment with Amazon

#### **Amazon FBA**

Amazon FBA door to door delivery service from China to all Amazon sites ( USA,U.K.Germany France Canada Australia Japan Spanish Italy Singapore)