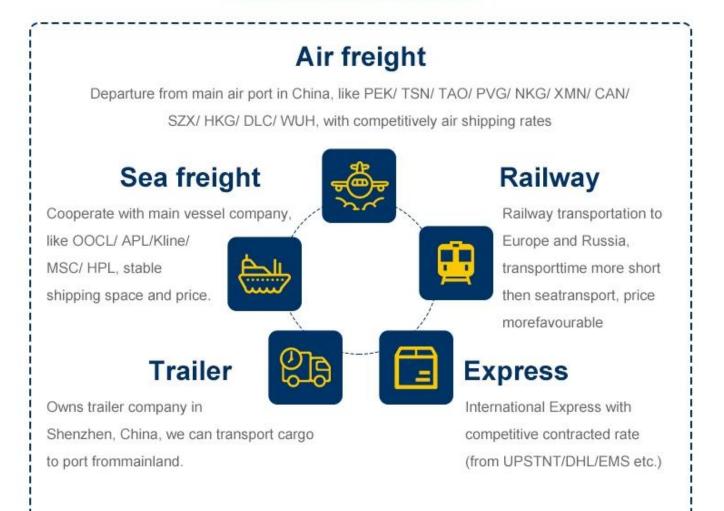

# Why choose Railway serviceThe railway

shipping makes transporting time much shorter than by sea but cost much less than by air . A very good choice within tradational sea shipping and air shipping.

- 1. Chongqing, China Alataw Pass Kazakhstan-Russia Belarus Poland (15 days) Germany (Hamburg / Duisburg 16 days)
- Chengdu ,China -Alataw Pass Kazakhstan-Russia Belarus -Poland (Lodz ,13 days) - Germany (Nuremberg, 15 days) -Netherlands (16 days)
- -Xi'an --Alataw Pass Kazakhstan-Russia Belarus -Poland (12~14 days to malaszewicze / Wawsaw ) -Germany ( Hamburg /Munich 16 days )
- 4. Changsha, China Manzhouli Russia Belarus Poland ( malaszewicze, 20days )

Our Services We are a Class A freight forwarder offering air freight service for more than 10 years. 365 days/24hours support service.We have partner offices in more than 80 countries and cooperational agent from all over the world which will help to handle your shipments.Collect and delivery services(door to door) .Our Price 10% less than average.

#### 2 .Our versatile service - make overall plan

To be as a professional shipping agent with more than 15 years' experience, our services include sea (FCL /LCL), air, express from any places of China to Worldwide.

## Main Shipping Service