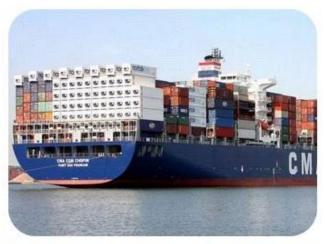

Intermodal railway freight shipping involves the combination of freight shipping by rail and truck.

Almost always, a rail shipment will need the help of a truck.

The truck takes the freight from the rail hub to its final destination.

Do you need freight transportation for long distances, hazmat materials, or extremely heavy items[]

Shipping by train shipping offers huge cost savings over traditional truckload shipping.

Not to mention it's better for the environment too!