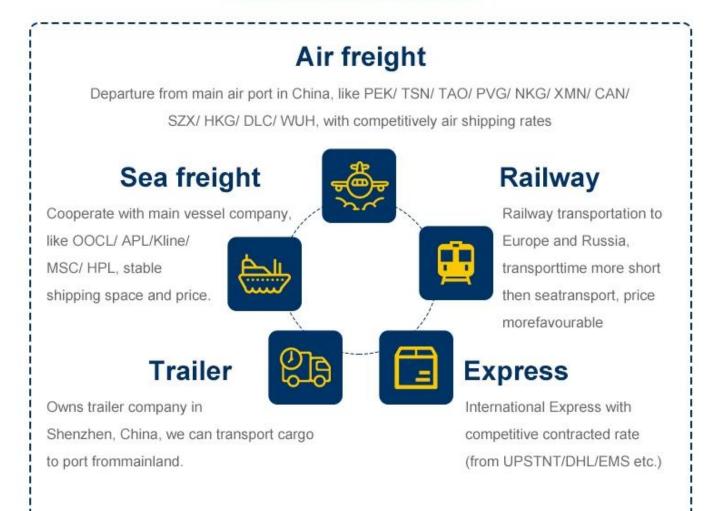

# Why choose Railway serviceThe railway

shipping makes transporting time much shorter than by sea but cost much less than by air . A very good choice within tradational sea shipping and air shipping.

- 1. Chongqing, China Alataw Pass Kazakhstan-Russia Belarus Poland (15 days) Germany (Hamburg / Duisburg 16 days)
- Chengdu ,China -Alataw Pass Kazakhstan-Russia Belarus -Poland (Lodz ,13 days) - Germany (Nuremberg, 15 days) -Netherlands (16 days)
- -Xi'an --Alataw Pass Kazakhstan-Russia Belarus -Poland (12~14 days to malaszewicze / Wawsaw ) -Germany ( Hamburg /Munich 16 days )
- 4. Changsha, China Manzhouli Russia Belarus Poland ( malaszewicze, 20days )

Our Services We are a Class A freight forwarder offering air freight service for more than 10 years. 365 days/24hours support service.We have partner offices in more than 80 countries and cooperational agent from all over the world which will help to handle your shipments.Collect and delivery services(door to door) .Our Price 10% less than average.

Handling airport from china Shenzhen;Guangzhou;Shanghai;Qingdao;Xiamen;Beijing; Hongkong. Airport of Destination Alll over world FBA warehouse,America,Europe,Oceania, Latin America,Africa,Asia.Payment method Alibaba Trade Assurance;T/T;Western union

#### 2 .Our versatile service - make overall plan

To be as a professional shipping agent with more than 15 years' experience, our services include sea (FCL /LCL), air, express from any places of China to Worldwide.