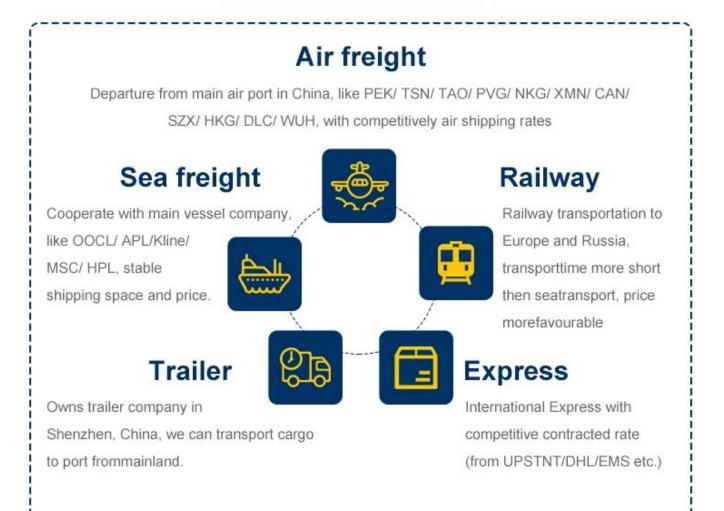

### Why choose Railway service The railway

shipping makes transporting time much shorter than by sea

but cost much less than by air . A very good choice within tradational sea shipping

and air shipping.

1. - Chongqing, China - Alataw Pass - Kazakhstan-Russia - Belarus - Poland (15 days)

### Main Shipping Service