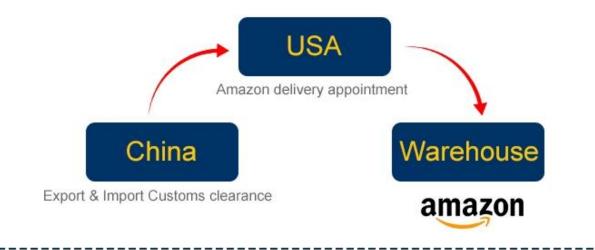

## Amazon service what we can do for

**YOU**1.Consolidate different supplier goods for one shipment

- 2.Warehouse
- 3.Paste Amazon lable for each carton
- 4. Make pallet for all you goods
- 5.Paste Amazon pallet lable four side of each pallets
- 6.Sea/Air shipping from China to Amazon warehouse
- 7.Make customs clearance in destination country
- 8. Make an appointment with Amazon

### **Amazon FBA**

Amazon FBA door to door delivery service from China to all Amazon sites ( USA,U.K.Germany France Canada Australia Japan Spanish Italy Singapore)