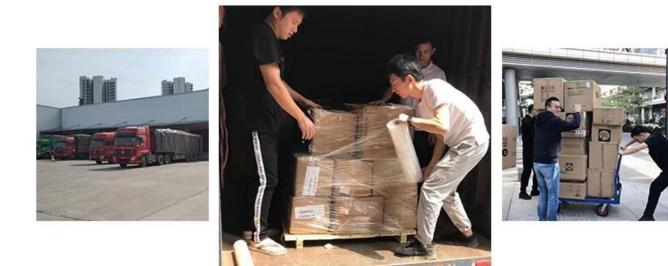

### Procedure

- 01 SWW contacts your supplier to arrange picking up or loading and trucking.
- 02 SWW arranges to book the space, customs clearance and send the goods on board.
- **03** SWW issues the invoice and copy of b/l to you for payment.
- 04 SWW releases the original b/l or Telex to you or your shipper once all payment arrives.
- 05 SWW offers weekly (working day) report to update the status of your shipment.

# Amazon service what we can do for you

- 1. Consolidate different supplier goods for one shipment
- 2.Warehouse
- 3.Paste Amazon lable for each carton
- 4. Make pallet for all you goods
- 5.Paste Amazon pallet lable four side of each pallets
- 6.Sea/Air shipping from China to Amazon warehouse
- 7. Make customs clearance in destination country
- 8. Make an appointment with Amazon