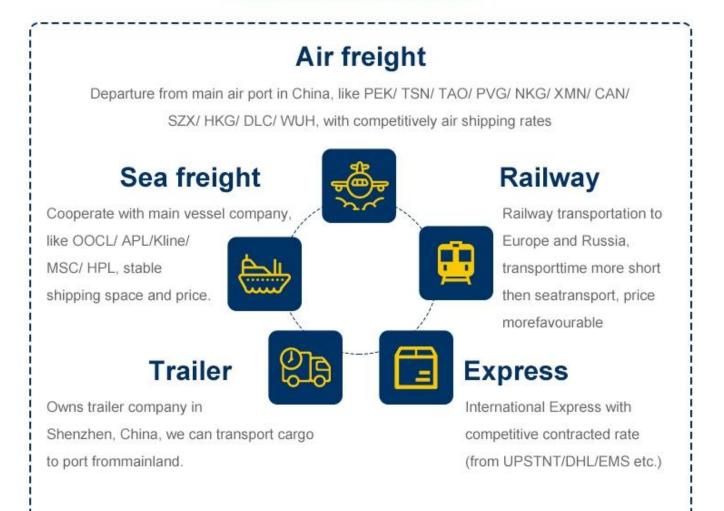

# **Reliable international Sea freight** service

- 1.Contracted sea freight (LCL&FCL) from top sea carrier companies.
- 2.Local office in all over China main ports to handle the shipment.
- 3.Buyer's consolidation (7days storage free for our warehouse).
- 4.Pack and repack service.
- 5.Quality control
- 6.Door to door delivery service (one station service.you just order the goods and wait the goods in your home ,that is fine)
- 7.Insurance
- 8. Documentation service (Fumigation, Certification of original)
- 9. Dropshipping to protect your business secret.

## **Reliable international Air freight** service

- 1) Export from all main airports in China such as GuangZhou,ShenZhen,NingBo, ShangHai,QingDao,XiaMen,HongKong,BeiJing.
- 2) Mainly route:

North America : USA(LAX/JFK/DEN/MIA/MCI /ATL /ORD/ DFW /MEM /PHX etc.), Canada (YYC /YEG/YUL/YYZ/YVR), etc.

# Why choose Railway service

The railway shipping makes transporting time much shorter than by sea but cost much less than by air . A very good choice within tradational sea shipping and air shipping.

#### 2 .Our versatile service - make overall plan

To be as a professional shipping agent with more than 15 years' experience, our services include sea (FCL /LCL), air, express from any places of China to Worldwide.