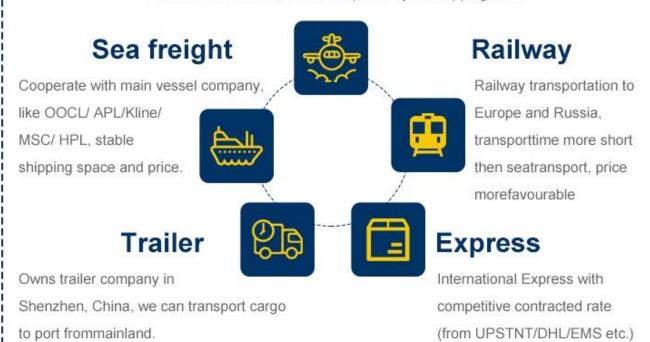

# Amazon service what we can do for you

- 1. Consolidate different supplier goods for one shipment
- 2.Warehouse
- 3. Paste Amazon lable for each carton
- 4. Make pallet for all you goods
- 5. Paste Amazon pallet lable four side of each pallets
- 6.Sea/Air shipping from China to Amazon warehouse
- 7. Make customs clearance in destination country
- 8. Make an appointment with Amazon