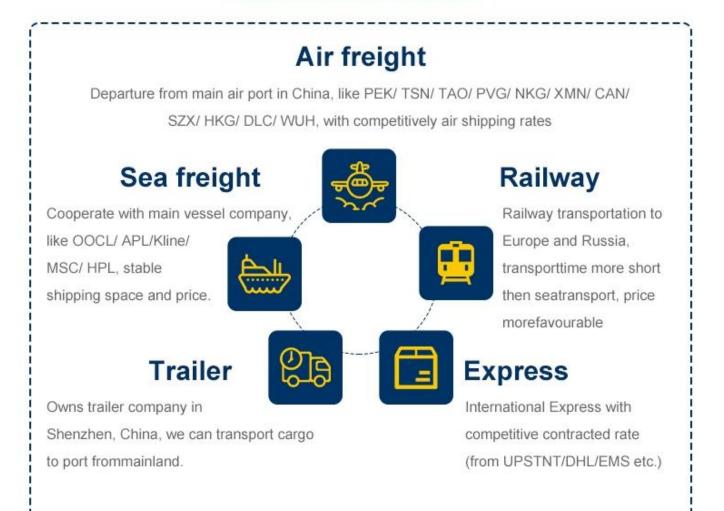

# **Reliable international Sea freight** service

- 1.Contracted sea freight (LCL&FCL) from top sea carrier companies.
- 2.Local office in all over China main ports to handle the shipment.
- 3.Buyer's consolidation (7days storage free for our warehouse).
- 4.Pack and repack service.
- 5. Quality control
- 6.Door to door delivery service (one station service.you just order the goods and wait the goods in your home ,that is fine)
- 7.Insurance
- 8.Documentation service (Fumigation, Certification of original)
- 9. Dropshipping to protect your business secret.

## **Reliable international Air freight** service

1) Export from all main airports in China such as GuangZhou,ShenZhen,NingBo, ShangHai,QingDao,XiaMen,HongKong,BeiJing.

# Why choose Railway service

The railway shipping makes transporting time much shorter than by sea but cost much less than by air . A very good choice within tradational sea shipping and air shipping.

#### 2 .Our versatile service - make overall plan

To be as a professional shipping agent with more than 15 years' experience, our services include sea (FCL /LCL), air, express from any places of China to Worldwide.