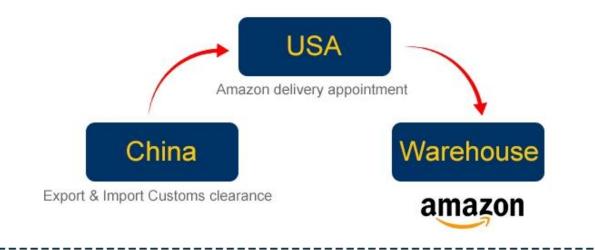

# Amazon service what we can do for you

- 1. Consolidate different supplier goods for one shipment
- 2.Warehouse
- 3.Paste Amazon lable for each carton
- 4. Make pallet for all you goods
- 5.Paste Amazon pallet lable four side of each pallets
- 6.Sea/Air shipping from China to Amazon warehouse
- 7. Make customs clearance in destination country
- 8. Make an appointment with Amazon