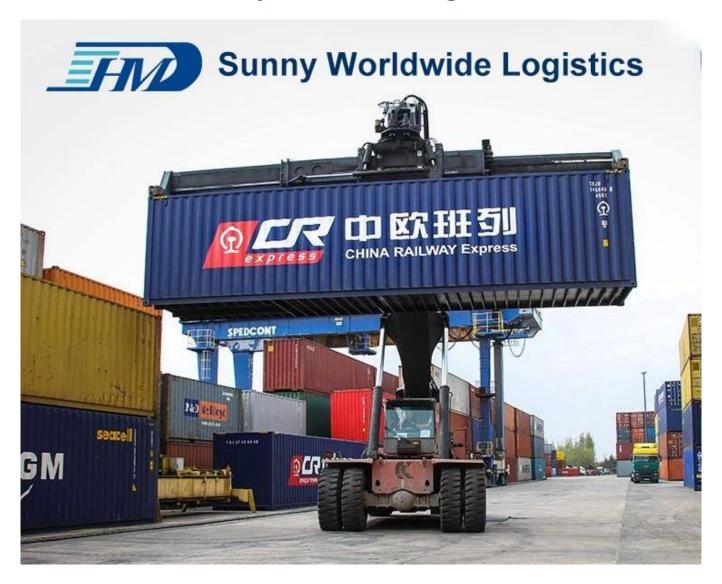

### Yuxinou China-Europe Railway Freight

Directly transport to Duisburg only 16 day

Loading at the area of South China Departure on Chongqing railway station.

The train will not be unloading container on any station.

Intermodal railway freight shipping involves the combination of freight shipping by rail and truck.

Almost always, a rail shipment will need the help of a truck.

The truck takes the freight from the rail hub to its final destination.