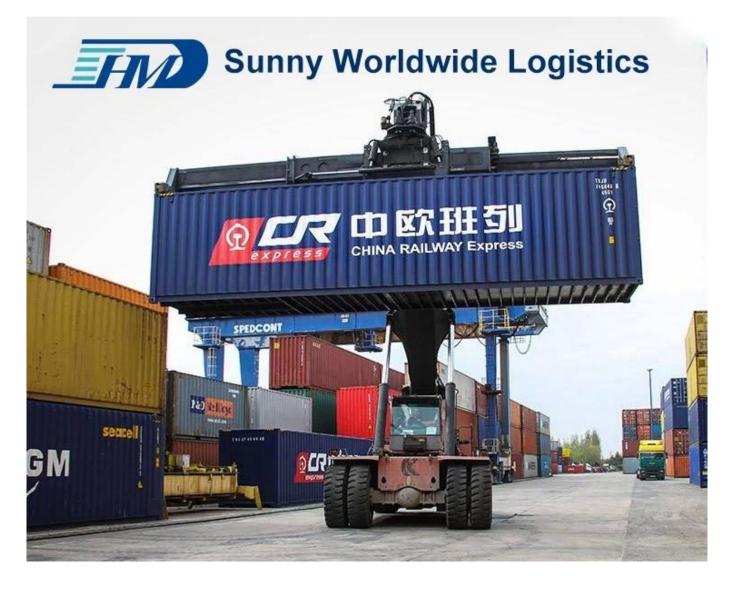

# Yuxinou China-Europe Railway Freight

### Directly transport to Duisburg only 16 day

Loading at the area of South China Departure on Chongqing railway station.

The train will not be unloading container on any station.

Intermodal railway freight shipping involves the combination of freight shipping by rail and truck.

# **Railway Transportation Advantage**

Save 60% time compare with sea freight Save 80% cost compare with air freight

| FCL                                                                        | LCL                                                               |  |
|----------------------------------------------------------------------------|-------------------------------------------------------------------|--|
| ✓ Booking container                                                        | Delivery to door service                                          |  |
| <ul> <li>Trucking from main city in China</li> <li>to Chongqing</li> </ul> | <ul> <li>Pcik up cargo from supplier in</li> <li>China</li> </ul> |  |
| <ul> <li>Customs clearance and Europe</li> <li>door delivery</li> </ul>    | <ul> <li>Provide customs clearance</li> <li>service</li> </ul>    |  |
| ✓ Stable Shipping time                                                     | ✓ Regula Schedule per week                                        |  |
| <ul> <li>Arrange T1 docs for transfer to<br/>destination</li> </ul>        |                                                                   |  |

| POL       | POD          | SCHEDULE            | т/т    |
|-----------|--------------|---------------------|--------|
| Chongqing | Malaszewicze | Wed./Thu./Fri./Sat. | 16days |
| Chongqing | Moscow       | Tue.                | 16days |
| Chongqing | Duisburg     | Everyday            | 16days |
| Chongqing | Hambuty      | Sun.                | 16days |