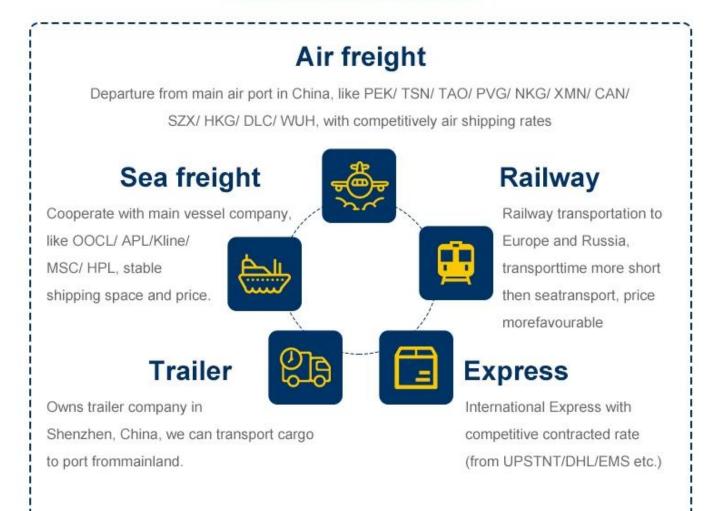

# Why choose Railway service The railway

shipping makes transporting time much shorter than by sea but cost much less than by air . A very good choice within tradational sea shipping and air shipping.

- 1. Chongqing, China Alataw Pass Kazakhstan-Russia Belarus Poland (15 days) Germany (Hamburg / Duisburg 16 days)
- Chengdu , China Alataw Pass Kazakhstan-Russia Belarus -Poland (Lodz ,13 days) - Germany (Nuremberg, 15 days) - Netherlands (16 days)
- -Xi'an --Alataw Pass Kazakhstan-Russia Belarus -Poland (12~14 days to malaszewicze / Wawsaw ) -Germany ( Hamburg /Munich 16 days )
- 4. Changsha, China Manzhouli Russia Belarus Poland ( malaszewicze, 20days )

Our Services We are a Class A freight forwarder offering air freight service for more than 10 years. 365 days/24hours support service.We have partner offices in more than 80 countries and cooperational agent from all over the world which will help to handle your shipments.Collect and delivery services(door to door) .Our Price 10% less than average.

Handling airport from china Shenzhen;Guangzhou;Shanghai;Qingdao;Xiamen;Beijing; Hongkong. Airport of Destination Alll over world FBA warehouse,America,Europe,Oceania, Latin America,Africa,Asia.Payment method Alibaba Trade Assurance;T/T;Western union

#### 2 .Our versatile service - make overall plan

To be as a professional shipping agent with more than 15 years' experience, our services include sea (FCL /LCL), air, express from any places of China to Worldwide.