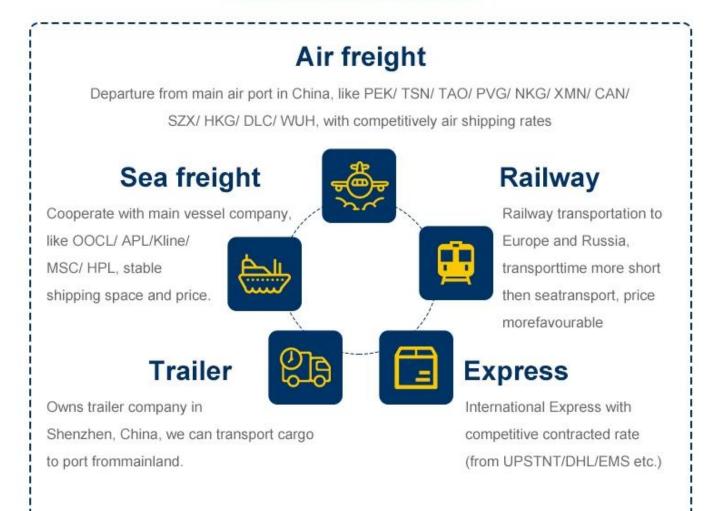

#### China shipping agent freight forwarder truck service

## Why choose Railway service The railway

#### shipping makes transporting time much shorter than by sea but cost much less than by air . A very good choice within tradational sea shipping and air shipping.

- 1. Chongqing, China Alataw Pass Kazakhstan-Russia Belarus Poland (15 days)
- Germany ( Hamburg /Duisburg 16 days )
- Chengdu , China Alataw Pass Kazakhstan-Russia Belarus -Poland (Lodz ,13 days) - Germany (Nuremberg, 15 days) - Netherlands (16 days)
- 3. -Xi'an --Alataw Pass Kazakhstan-Russia Belarus -Poland (12~14 days to malaszewicze / Wawsaw ) -Germany ( Hamburg /Munich 16 days )
- 4. Changsha, China Manzhouli Russia Belarus Poland ( malaszewicze, 20days )

Our Services We are a Class A freight forwarder offering air freight service for more than 10 years. 365 days/24hours support service.We have partner offices in more than 80 countries and cooperational agent from all over the world which will help to handle your shipments.Collect and delivery services(door to door) .Our Price 10% less than average.

#### 2 .Our versatile service - make overall plan

To be as a professional shipping agent with more than 15 years' experience, our services include sea (FCL /LCL), air, express from any places of China to Worldwide.