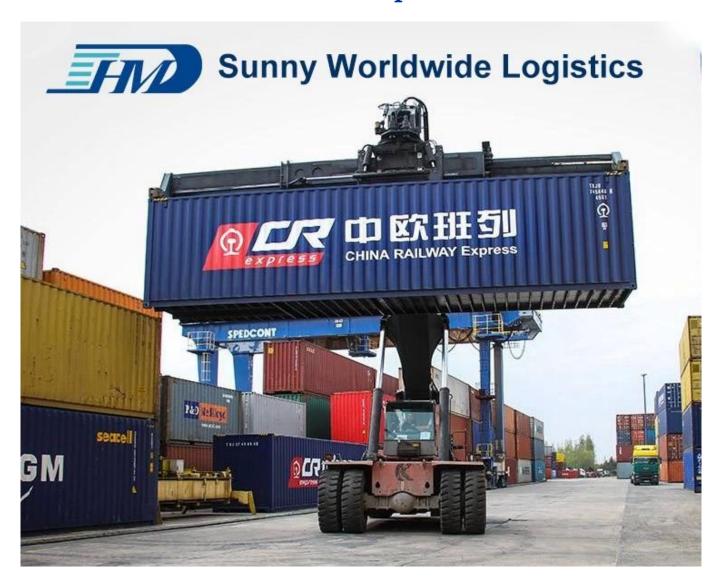

# Chongqing Railway Shipping by Train from China to Europe

# Yuxinou China-Europe Railway Freight

Directly transport to Duisburg only 16 day

Loading at the area of South China Departure on Chongqing railway station.

The train will not be unloading container on any station.