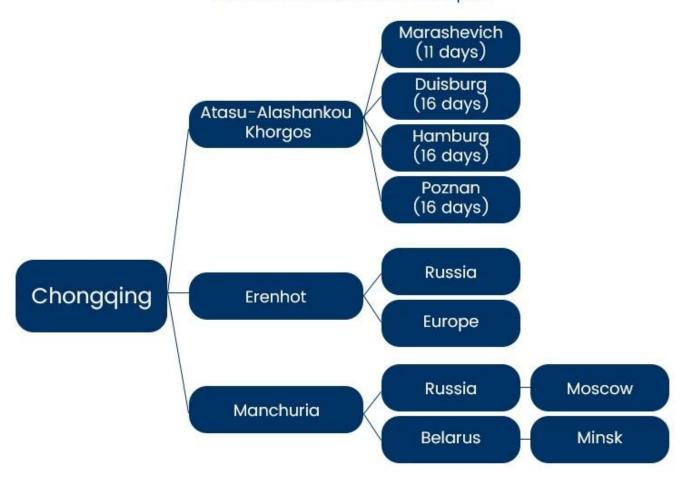

# Chongqing Railway Shipping by Train from China to Europe

# Yuxinou China-Europe Railway Freight

Directly transport to Duisburg only 16 day

Loading at the area of South China Departure on Chongqing railway station.

The train will not be unloading container on any station.

# LCL

- ✓ Delivery to door service
- Pcik up cargo from supplier in China
- Provide customs clearance service
- ✓ Regula Schedule per week

| POL       | POD          | SCHEDULE            | т/т    |
|-----------|--------------|---------------------|--------|
| Chongqing | Malaszewicze | Wed./Thu./Fri./Sat. | 16days |
| Chongqing | Moscow       | Tue.                | 16days |
| Chongqing | Duisburg     | Everyday            | 16days |
| Chongqing | Hambuty      | Sun.                | 16days |

# **Serive Routes**

These area is our advantage routes, we're able to provide more competitve cost for you.China-Europe railway, Central Asia railway, China-Russia railway, International multimodal transport