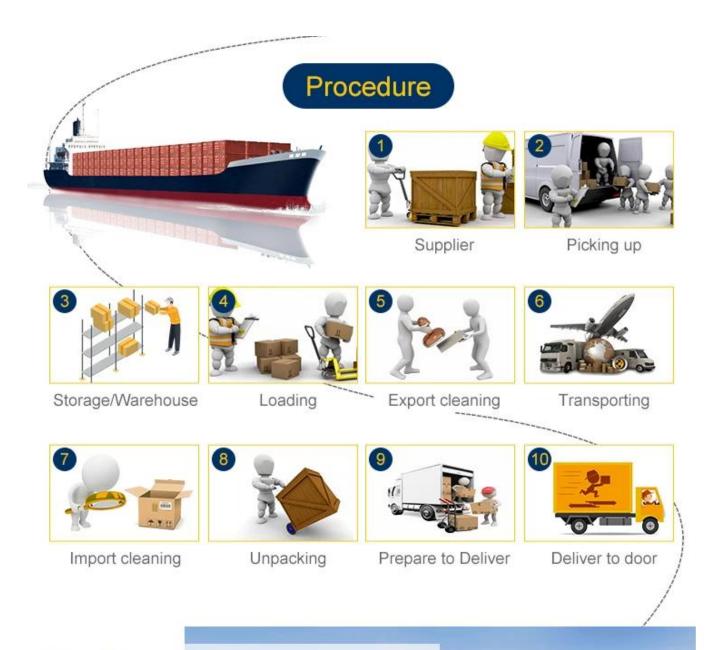

5.Paste Amazon pallet lable four side of each pallets6.Sea/Air shipping from China to Amazon warehouse7.Make customs clearance in destination country8.Make an appointment with Amazon

Our Services We are a Class A freight forwarder offering air freight service for more than 10 years. 365 days/24hours support service.We have partner offices in more than 80 countries and cooperational agent from all over the world which will help to handle your shipments.Collect and delivery services(door to door) .Our Price 10% less than average. Handling airport from china Shenzhen;Guangzhou;Shanghai;Qingdao;Xiamen;Beijing; Hongkong. Airport of Destination Alll over world FBA warehouse,America,Europe,Oceania, Latin America,Africa,Asia.Payment method Alibaba Trade Assurance;T/T;Western union