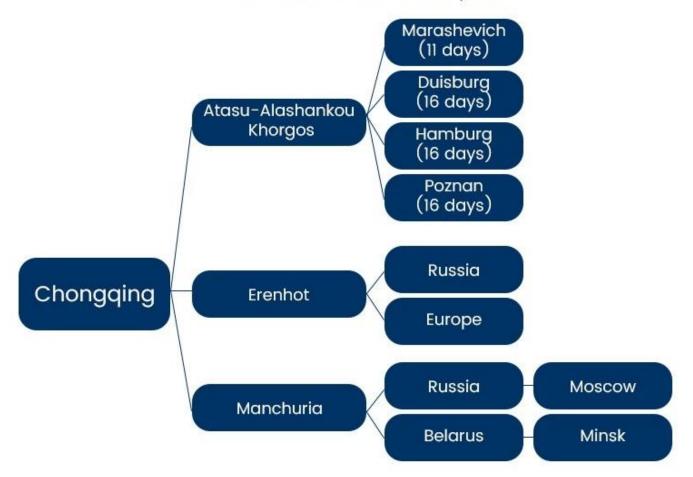

### Directly transport to Duisburg only 16 day

Loading at the area of South China Departure on Chongqing railway station.

The train will not be unloading container on any station.

Intermodal railway freight shipping involves the combination of freight shipping by rail and truck.

| POL       | POD          | SCHEDULE            | т/т    |
|-----------|--------------|---------------------|--------|
| Chongqing | Malaszewicze | Wed./Thu./Fri./Sat. | 16days |
| Chongqing | Moscow       | Tue.                | 16days |
| Chongqing | Duisburg     | Everyday            | 16days |
| Chongqing | Hambuty      | Sun.                | 16days |

## **Serive Routes**

These area is our advantage routes, we're able to provide more competitve cost for you.China-Europe railway, Central Asia railway, China-Russia railway, International multimodal transport