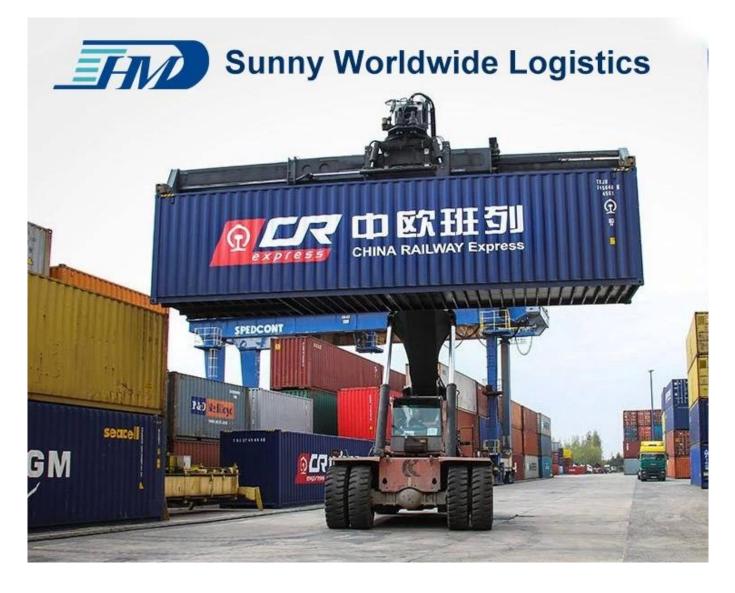

## Yuxinou China-Europe Railway Freight

### Directly transport to Duisburg only 16 day

Loading at the area of South China Departure on Chongqing railway station.

The train will not be unloading container on any station.

Intermodal railway freight shipping involves the combination of freight shipping by rail and truck.

## **Serive Routes**

These area is our advantage routes, we're able to provide more competitve cost for you.China-Europe railway, Central Asia railway, China-Russia railway, International multimodal transport