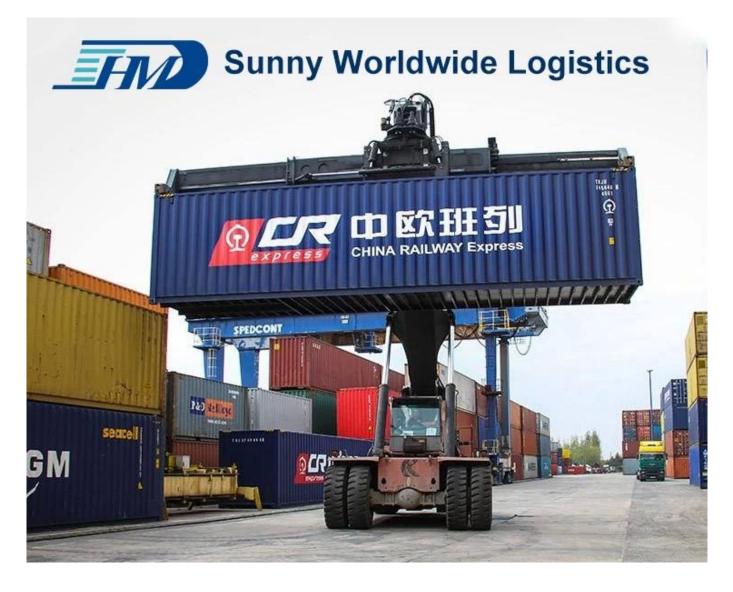

## Yuxinou China-Europe Railway Freight

### Directly transport to Duisburg only 16 day

Loading at the area of South China Departure on Chongqing railway station.

The train will not be unloading container on any station.

Intermodal railway freight shipping involves the combination of freight shipping by rail and truck.