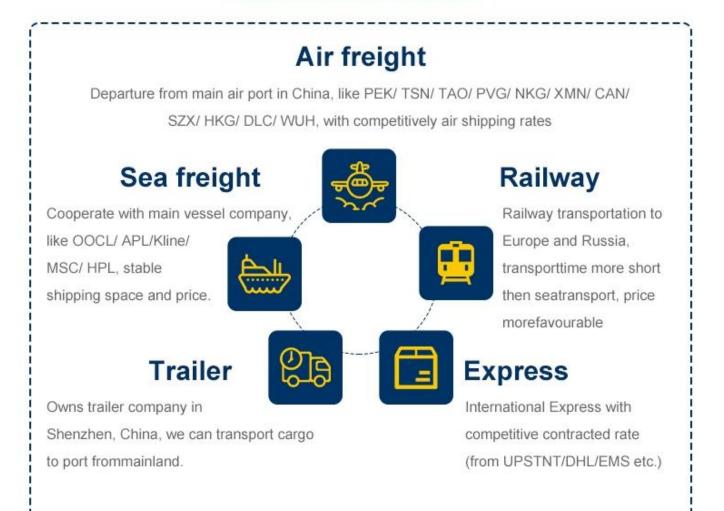

# Why choose Railway serviceThe railway

shipping makes transporting time much shorter than by sea but cost much less than by air . A very good choice within tradational sea shipping and air shipping.

- 1. Chongqing, China Alataw Pass Kazakhstan-Russia Belarus Poland (15 days) Germany (Hamburg / Duisburg 16 days)
- 2. -Chengdu ,China -Alataw Pass Kazakhstan-Russia Belarus Poland (Lodz ,13 days) Germany (Nuremberg, 15 days) -Netherlands (16 days)
- -Xi'an --Alataw Pass Kazakhstan-Russia Belarus -Poland (12~14 days to malaszewicze / Wawsaw ) -Germany ( Hamburg /Munich 16 days )
- 4. Changsha, China Manzhouli Russia Belarus Poland ( malaszewicze, 20days )

Our Services We are a Class A freight forwarder offering air freight service for more than 10 years. 365 days/24hours support service.We have partner offices in more than 80 countries and cooperational agent from all over the world which will help to handle your shipments.Collect and delivery services(door to door) .Our Price 10% less than average.

#### 2 .Our versatile service - make overall plan

To be as a professional shipping agent with more than 15 years' experience, our services include sea (FCL /LCL), air, express from any places of China to Worldwide.