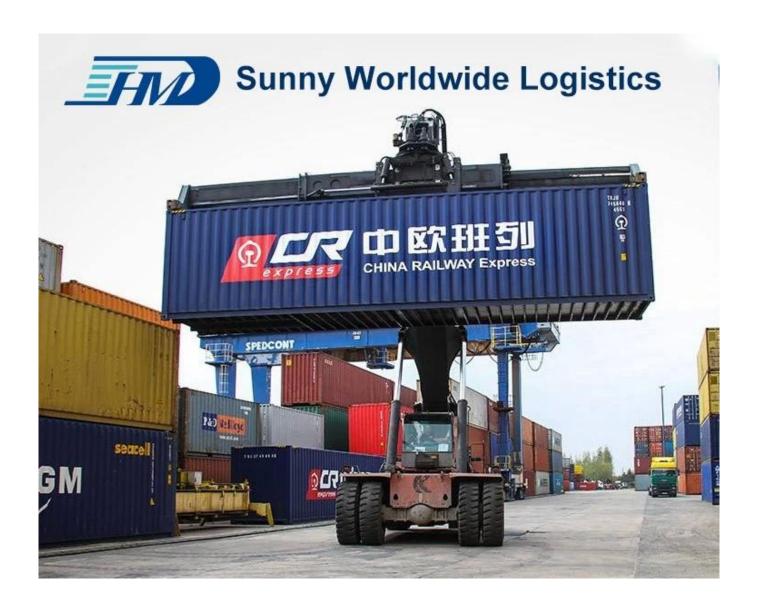

# Yuxinou China-Europe Railway Freight

Directly transport to Duisburg only 16 day

Loading at the area of South China Departure on Chongging railway station.

The train will not be unloading container on any station.

# Railway Transportation Advantage

Save 60% time compare with sea freight Save 80% cost compare with air freight