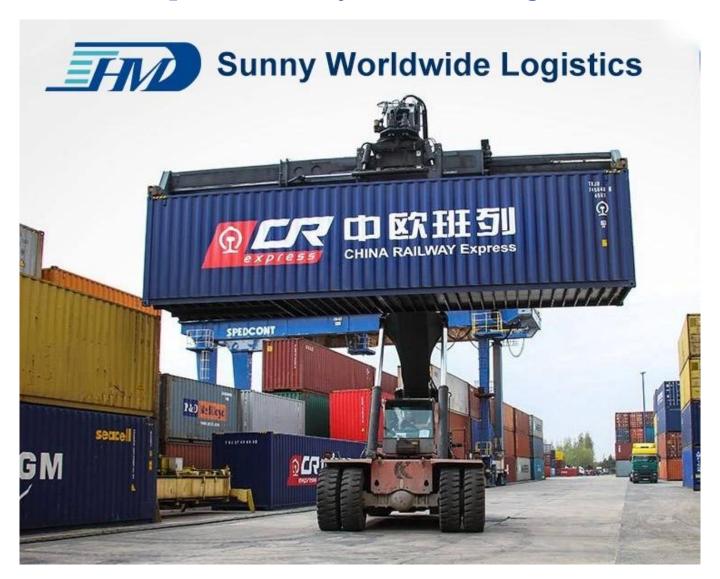

### Yuxinou China-Europe Railway Freight

Directly transport to Duisburg only 16 day

Loading at the area of South China Departure on Chongqing railway station.

The train will not be unloading container on any station.

Intermodal railway freight shipping involves the combination of freight shipping by rail and truck.

Almost always, a rail shipment will need the help of a truck.

The truck takes the freight from the rail hub to its final destination.

Do you need freight transportation for long distances, hazmat materials, or extremely heavy items[]

Shipping by train shipping offers huge cost savings over traditional truckload shipping.

Not to mention it's better for the environment too!