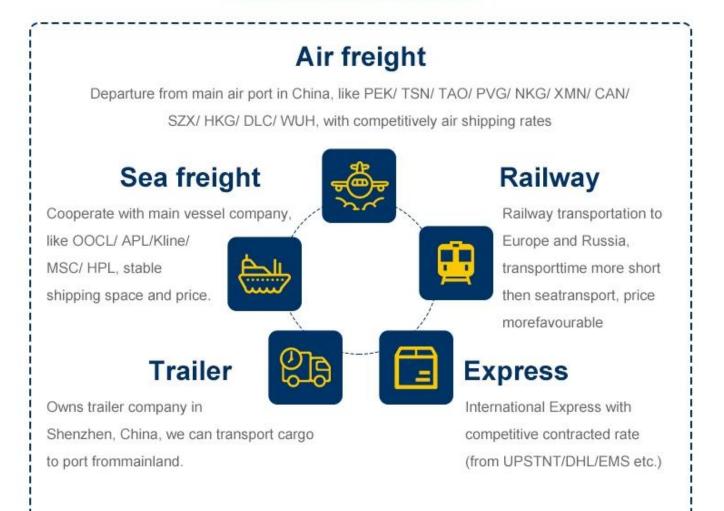

# Why choose Railway service The railway

shipping makes transporting time much shorter than by sea but cost much less than by air . A very good choice within tradational sea shipping and air shipping.

- 1. Chongqing, China Alataw Pass Kazakhstan-Russia Belarus Poland (15 days) Germany (Hamburg / Duisburg 16 days)
- Chengdu , China Alataw Pass Kazakhstan-Russia Belarus -Poland (Lodz ,13 days) - Germany (Nuremberg, 15 days) - Netherlands (16 days)
- -Xi'an --Alataw Pass Kazakhstan-Russia Belarus -Poland (12~14 days to malaszewicze / Wawsaw ) -Germany ( Hamburg /Munich 16 days )
- 4. Changsha, China Manzhouli Russia Belarus Poland ( malaszewicze, 20days )

Our Services We are a Class A freight forwarder offering air freight service for more than 10 years. 365 days/24hours support service.We have partner offices in more than 80 countries and cooperational agent from all over the world which will help to handle your shipments.Collect and delivery services(door to door) .Our Price 10% less than average.

#### 2 .Our versatile service - make overall plan

To be as a professional shipping agent with more than 15 years' experience, our services include sea (FCL /LCL), air, express from any places of China to Worldwide.