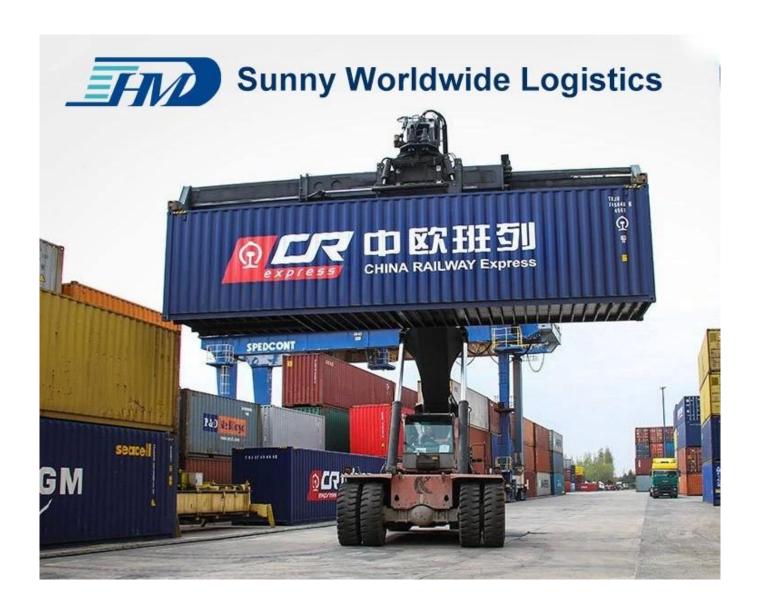

## Save 3% cost Yuxinou China-Europe Railway Freight Way

## Yuxinou China-Europe Railway Freight

Directly transport to Duisburg only 16 day

Loading at the area of South China Departure on Chongqing railway station.

The train will not be unloading container on any station.