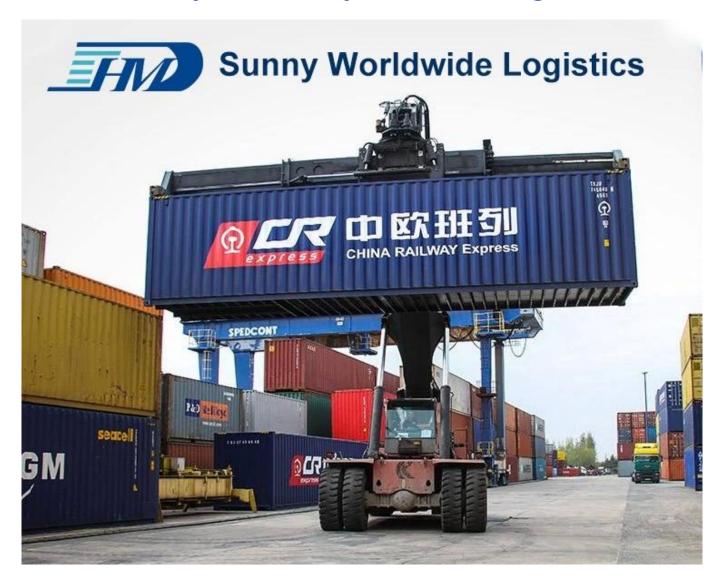

### Yuxinou China-Europe Railway Freight

Directly transport to Duisburg only 16 day

Loading at the area of South China Departure on Chongqing railway station.

The train will not be unloading container on any station.

Intermodal railway freight shipping involves the combination of freight shipping by rail and truck.

Almost always, a rail shipment will need the help of a truck.

The truck takes the freight from the rail hub to its final destination.