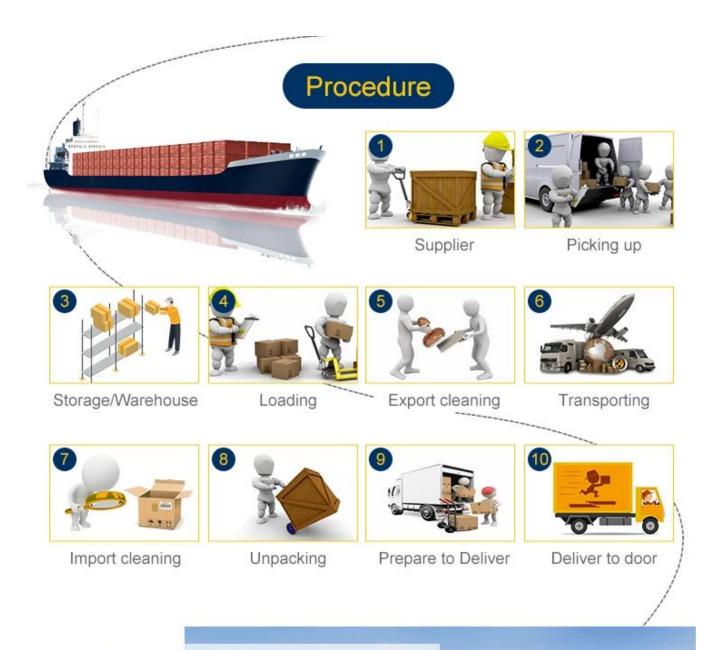

## china forwarding agent freight fowarder to japan express service

Reliable International Express Freight Service

- 1. Support DHL express service
- 2. Support FedEx express service
- 3. Support UPS express service
- 4. Support TNT express service
- 5. Fastest delivery time only need 48 hours
- 6. Door to door delivery service (one station service.you just order the goods and wait the goods in your home ,that is fine)
- 7. More affordable price help you save your shipping cost