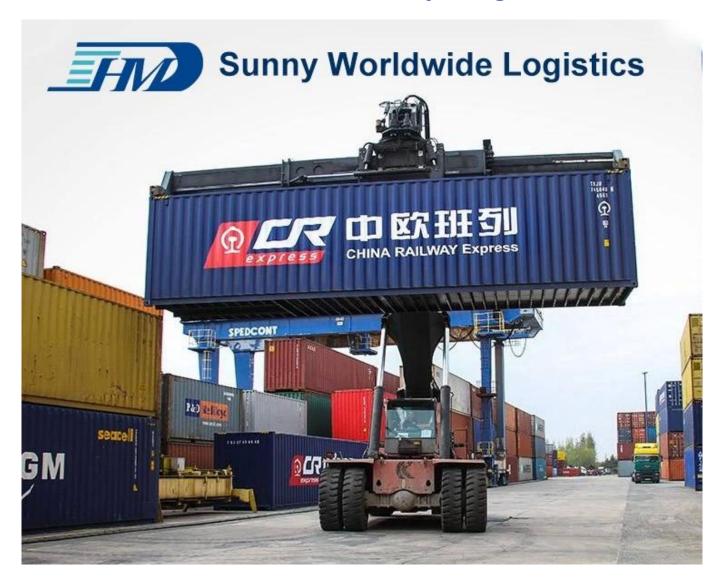

# Yuxinou China-Europe Railway Freight

Directly transport to Duisburg only 16 day

Loading at the area of South China Departure on Chongqing railway station.

The train will not be unloading container on any station.

Intermodal railway freight shipping involves the combination of freight shipping by rail and truck.

Almost always, a rail shipment will need the help of a truck.

The truck takes the freight from the rail hub to its final destination.

# Railway Transportation Advantage

Save 60% time compare with sea freight Save 80% cost compare with air freight