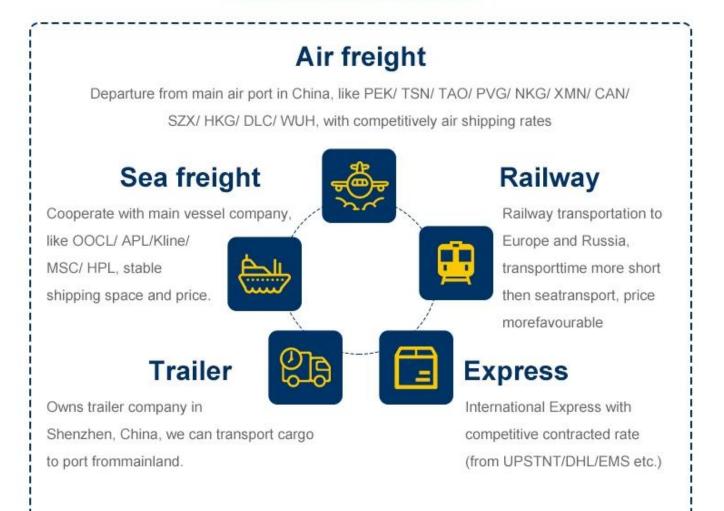

# Why choose Railway service The railway

shipping makes transporting time much shorter than by sea but cost much less than by air . A very good choice within tradational sea shipping and air shipping.

- 1. Chongqing, China Alataw Pass Kazakhstan-Russia Belarus Poland (15 days) Germany (Hamburg / Duisburg 16 days)
- 2. -Chengdu ,China -Alataw Pass Kazakhstan-Russia Belarus Poland (Lodz ,13 days) Germany (Nuremberg, 15 days) -Netherlands (16 days)
- -Xi'an --Alataw Pass Kazakhstan-Russia Belarus -Poland (12~14 days to malaszewicze / Wawsaw ) -Germany ( Hamburg /Munich 16 days )
- 4. Changsha, China Manzhouli Russia Belarus Poland ( malaszewicze, 20days )

Our Services We are a Class A freight forwarder offering air freight service for more than 10 years. 365 days/24hours support service.We have partner offices in more than 80 countries and cooperational agent from all over the world which will help to handle your shipments.Collect and delivery services(door to door) .Our Price 10% less than average.

#### 2 .Our versatile service - make overall plan

To be as a professional shipping agent with more than 15 years' experience, our services include sea (FCL /LCL), air, express from any places of China to Worldwide.