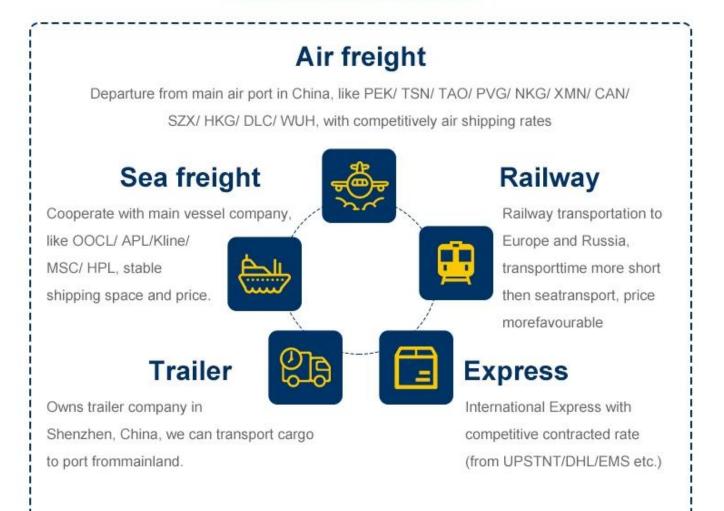

## Why choose Railway service The railway

#### shipping makes transporting time much shorter than by sea but cost much less than by air . A very good choice within tradational sea shipping and air shipping.

- 1. Chongqing, China Alataw Pass Kazakhstan-Russia Belarus Poland (15 days)
- Germany ( Hamburg /Duisburg 16 days )
- Chengdu , China Alataw Pass Kazakhstan-Russia Belarus -Poland (Lodz ,13 days) - Germany (Nuremberg, 15 days) - Netherlands (16 days)
- 3. -Xi'an --Alataw Pass Kazakhstan-Russia Belarus -Poland (12~14 days to malaszewicze / Wawsaw ) -Germany ( Hamburg /Munich 16 days )
- 4. Changsha, China Manzhouli Russia Belarus Poland ( malaszewicze, 20days )

Our Services We are a Class A freight forwarder offering air freight service for more than 10 years. 365 days/24hours support service.We have partner offices in more than 80 countries and cooperational agent from all over the world which will help to handle your shipments.Collect and delivery services(door to door) .Our Price 10% less than average.

#### 2 .Our versatile service - make overall plan

To be as a professional shipping agent with more than 15 years' experience, our services include sea (FCL /LCL), air, express from any places of China to Worldwide.