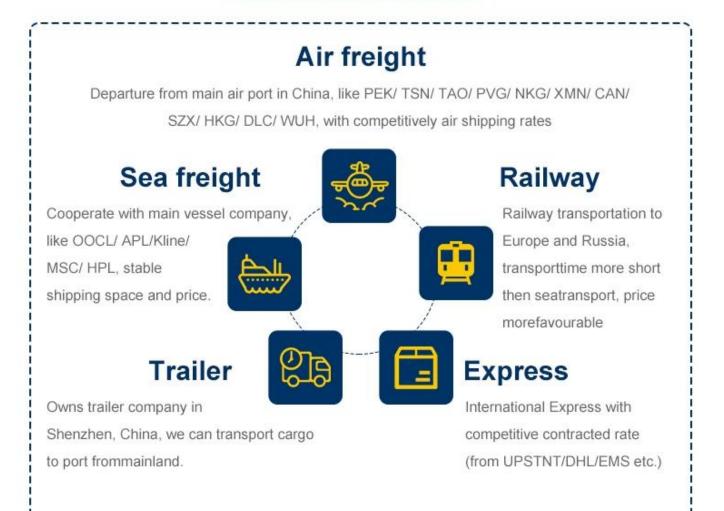

# Why choose Railway serviceThe railway

shipping makes transporting time much shorter than by sea but cost much less than by air . A very good choice within tradational sea shipping and air shipping.

- 1. Chongqing, China Alataw Pass Kazakhstan-Russia Belarus Poland (15 days) Germany (Hamburg / Duisburg 16 days)
- Chengdu , China Alataw Pass Kazakhstan-Russia Belarus -Poland (Lodz ,13 days) - Germany (Nuremberg, 15 days) - Netherlands (16 days)
- -Xi'an --Alataw Pass Kazakhstan-Russia Belarus -Poland (12~14 days to malaszewicze / Wawsaw ) -Germany ( Hamburg /Munich 16 days )
- 4. Changsha, China Manzhouli Russia Belarus Poland ( malaszewicze, 20days )

Our Services We are a Class A freight forwarder offering air freight service for more than 10 years. 365 days/24hours support service.We have partner offices in more than 80 countries and cooperational agent from all over the world which will help to handle your shipments.Collect and delivery services(door to door) .Our Price 10% less than average.

#### 2 .Our versatile service - make overall plan

To be as a professional shipping agent with more than 15 years' experience, our services include sea (FCL /LCL), air, express from any places of China to Worldwide.