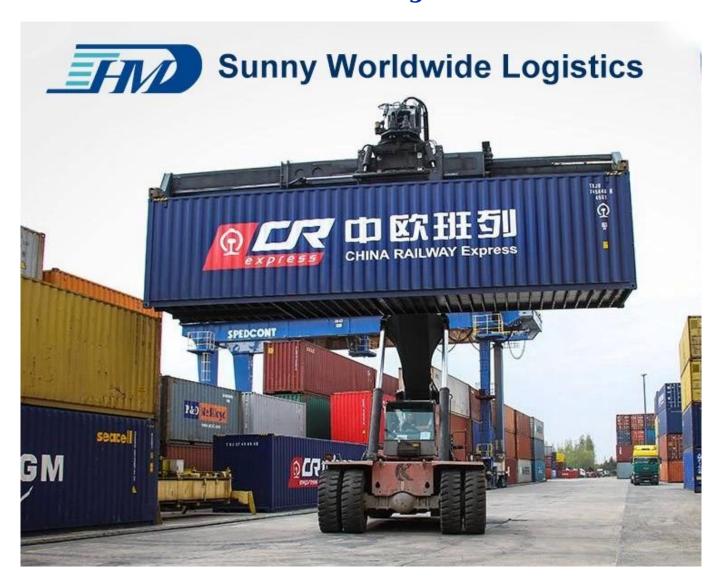

# Yuxinou China-Europe Railway Freight

Directly transport to Duisburg only 16 day

Loading at the area of South China Departure on Chongqing railway station.

The train will not be unloading container on any station.

# Railway Transportation Advantage

Save 60% time compare with sea freight Save 80% cost compare with air freight