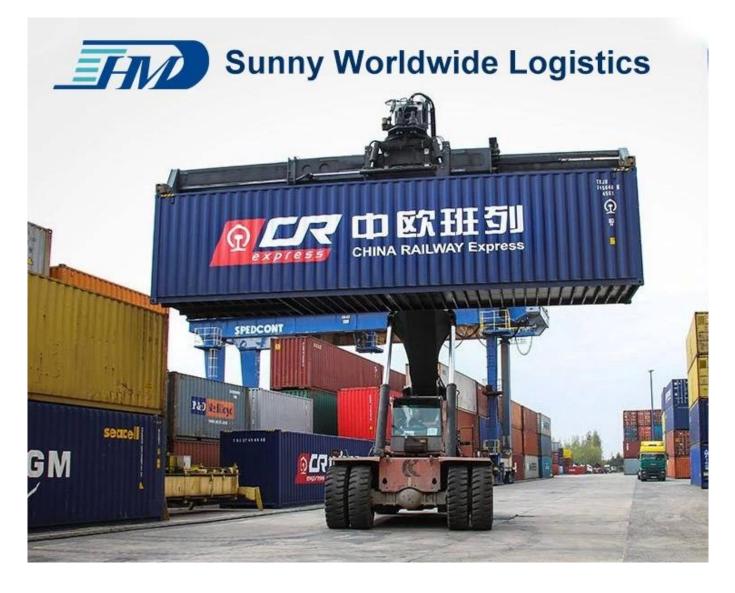

### Directly transport to Duisburg only 16 day

Loading at the area of South China Departure on Chongqing railway station.

The train will not be unloading container on any station.

Intermodal railway freight shipping involves the combination of freight shipping by rail and truck.

## **Railway Transportation Advantage**

Save 60% time compare with sea freight Save 80% cost compare with air freight

| FCL                                                                        | LCL                                                               |  |
|----------------------------------------------------------------------------|-------------------------------------------------------------------|--|
| ✓ Booking container                                                        | Delivery to door service                                          |  |
| <ul> <li>Trucking from main city in China</li> <li>to Chongqing</li> </ul> | <ul> <li>Pcik up cargo from supplier in</li> <li>China</li> </ul> |  |
| <ul> <li>Customs clearance and Europe</li> <li>door delivery</li> </ul>    | <ul> <li>Provide customs clearance</li> <li>service</li> </ul>    |  |
| ✓ Stable Shipping time                                                     | ✓ Regula Schedule per week                                        |  |
| <ul> <li>Arrange T1 docs for transfer to<br/>destination</li> </ul>        |                                                                   |  |

| POL       | POD          | SCHEDULE            | т/т    |
|-----------|--------------|---------------------|--------|
| Chongqing | Malaszewicze | Wed./Thu./Fri./Sat. | 16days |
| Chongqing | Moscow       | Tue.                | 16days |
| Chongqing | Duisburg     | Everyday            | 16days |
| Chongqing | Hambuty      | Sun.                | 16days |