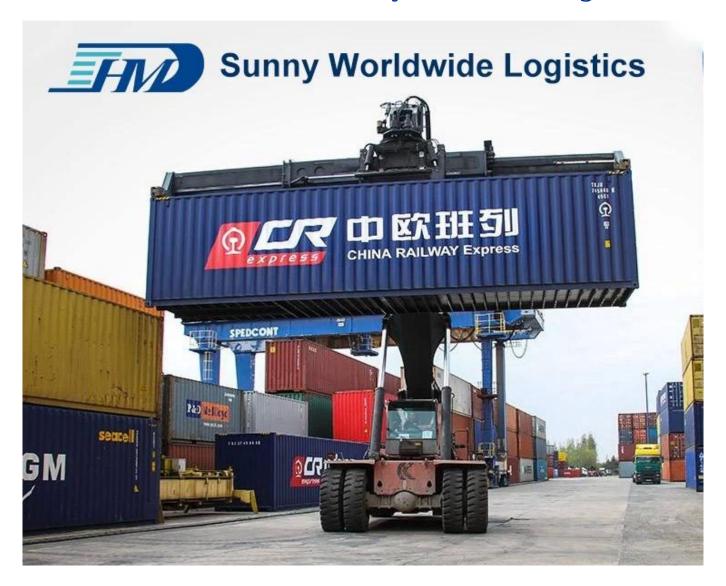

# Yuxinou China-Europe Railway Freight

Directly transport to Duisburg only 16 day

Loading at the area of South China Departure on Chongqing railway station.

The train will not be unloading container on any station.

Intermodal railway freight shipping involves the combination of freight shipping by rail and truck.

Almost always, a rail shipment will need the help of a truck.

The truck takes the freight from the rail hub to its final destination.

# Railway Transportation Advantage

Save 60% time compare with sea freight Save 80% cost compare with air freight