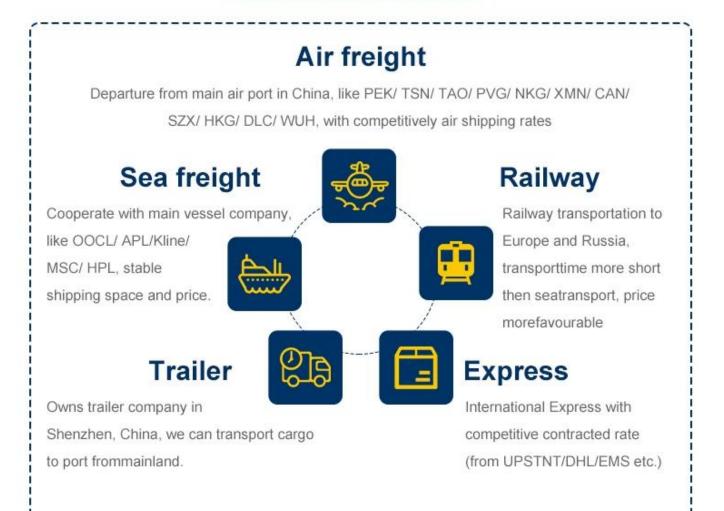

# Why choose Railway service The railway

shipping makes transporting time much shorter than by sea but cost much less than by air . A very good choice within tradational sea shipping and air shipping.

- 1. Chongqing, China Alataw Pass Kazakhstan-Russia Belarus Poland (15 days) Germany (Hamburg / Duisburg 16 days)
- 2. -Chengdu ,China -Alataw Pass Kazakhstan-Russia Belarus Poland (Lodz ,13 days) Germany (Nuremberg, 15 days) -Netherlands (16 days)
- -Xi'an --Alataw Pass Kazakhstan-Russia Belarus -Poland (12~14 days to malaszewicze / Wawsaw ) -Germany ( Hamburg /Munich 16 days )
- 4. Changsha, China Manzhouli Russia Belarus Poland ( malaszewicze, 20days )

Our Services We are a Class A freight forwarder offering air freight service for more than 10 years. 365 days/24hours support service.We have partner offices in more than 80 countries and cooperational agent from all over the world which will help to handle your shipments.Collect and delivery services(door to door) .Our Price 10% less than average.

Handling airport from china Shenzhen;Guangzhou;Shanghai;Qingdao;Xiamen;Beijing; Hongkong. Airport of Destination Alll over world FBA warehouse,America,Europe,Oceania, Latin America,Africa,Asia.Payment method Alibaba Trade Assurance;T/T;Western union

#### 2 .Our versatile service - make overall plan

To be as a professional shipping agent with more than 15 years' experience, our services include sea (FCL /LCL), air, express from any places of China to Worldwide.