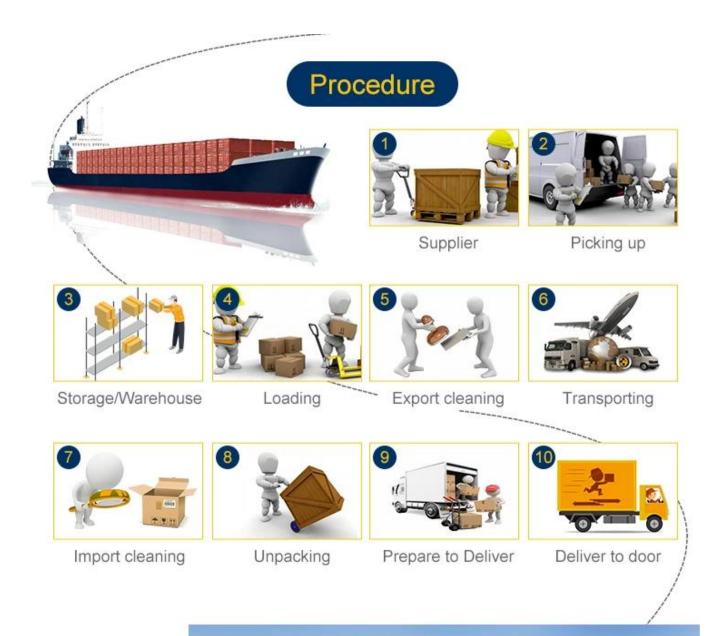

### Procedure

- 01 SWW contacts your supplier to arrange picking up or loading and trucking.
- 02 SWW arranges to book the space, customs clearance and send the goods on board.
- **03** SWW issues the invoice and copy of b/l to you for payment.
- 04 SWW releases the original b/l or Telex to you or your shipper once all payment arrives.
- 05 SWW offers weekly (working day) report to update the status of your shipment.