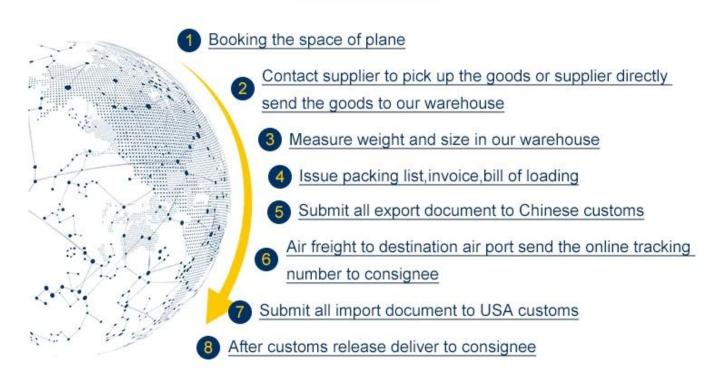

## DAP DDU sea freight shipping agent from China to USA by LTL FCL

### Procedure

- 01 SWW contacts your supplier to arrange picking up or loading and trucking.
- 02 SWW arranges to book the space, customs clearance and send the goods on board.
- **03** SWW issues the invoice and copy of b/l to you for payment.
- 04 SWW releases the original b/l or Telex to you or your shipper once all payment arrives.
- 05 SWW offers weekly (working day) report to update the status of your shipment.