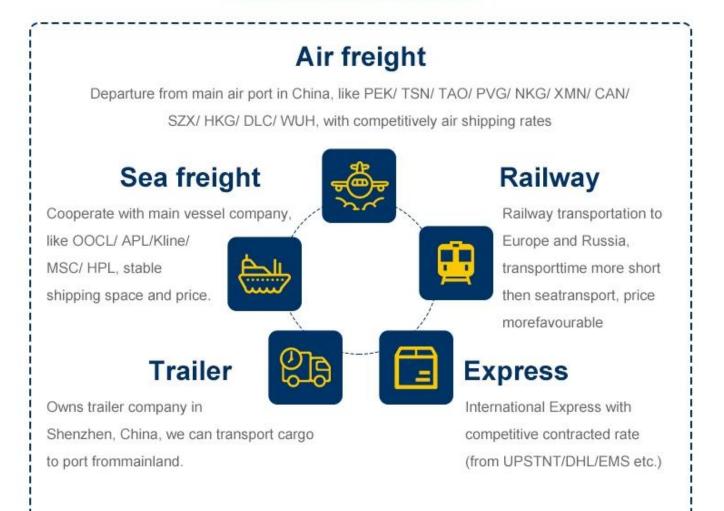

## **Reliable international Sea freight service**

1.Contracted sea freight (LCL&FCL) from top sea carrier companies.

- 2.Local office in all over China main ports to handle the shipment.
- 3.Buyer"s consolidation (7days storage free for our warehouse).
- 4.Pack and repack service.
- 5.Quality control
- 6.Door to door delivery service (one station service.you just order the goods and wait the goods in your home ,that is fine)
- 7.Insurance
- 8.Documentation service (Fumigation,Certification of original)
- 9.Dropshipping to protect your business secret.

## **Reliable international Air freight service**

ShangHai,QingDao,XiaMen,HongKong,BeiJing.
Mainly route:
Canada (YYC /YEG/YUL/YYZ/YVR), etc.
Canada (YYC /YEG/YUL/YYZ/YVR), etc.
CIIII)
Finland (HEL), Netherlands ( AMS),Poland ( WAW),Spain ( BCN)
Australia ( MEL/SYD/ BRI)
Middle East : United Arab Emirates ( DXB)
Africa : South Africa ( JNB)
South East Asia : Singapore ( SIN) ,Thailand ( BKK) ,Malaysia ( KUL)
CIIIII
and schedule the delivery.
4) Door to door service available ;

## Why choose Railway service

The railway shipping makes transporting time much shorter than by sea 30[[[]]] and air shipping.

#### Consolidate cargo

We can collect 1 Pickup your goodsfrom different suppliers,consolidateall goods together at our warehouseand then combim ONE shipmentsend to you by airfreight / Express(Couriers)