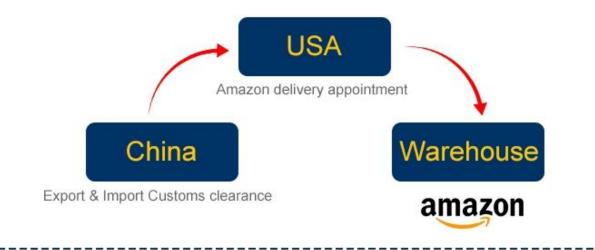

## Amazon service what we can do for you

- 1. Consolidate different supplier goods for one shipment
- 2.Warehouse
- 3.Paste Amazon lable for each carton
- 4. Make pallet for all you goods
- 5.Paste Amazon pallet lable four side of each pallets
- 6.Sea/Air shipping from China to Amazon warehouse
- 7.Make customs clearance in destination country
- 8. Make an appointment with Amazon