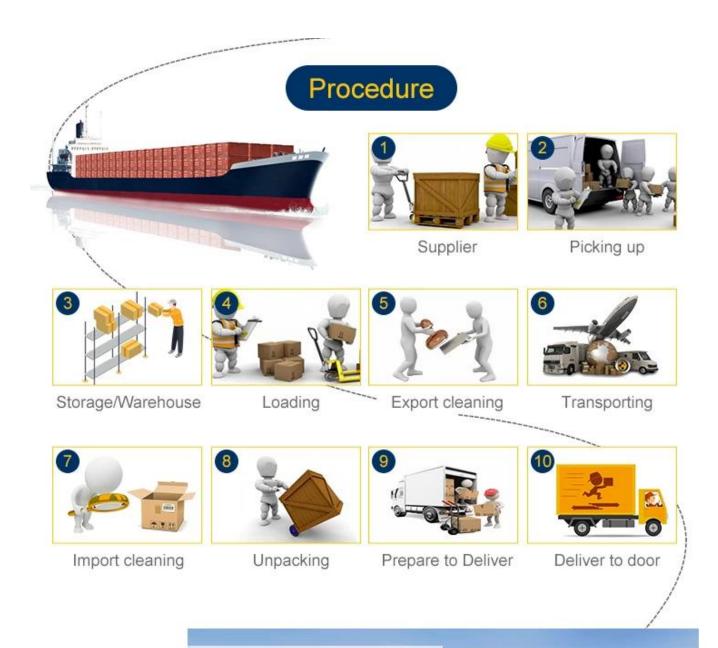

### Procedure

- 01 SWW contacts your supplier to arrange picking up or loading and trucking.
- 02 SWW arranges to book the space, customs clearance and send the goods on board.
- **03** SWW issues the invoice and copy of b/l to you for payment.
- 04 SWW releases the original b/l or Telex to you or your shipper once all payment arrives.
- 05 SWW offers weekly (working day) report to update the status of your shipment.