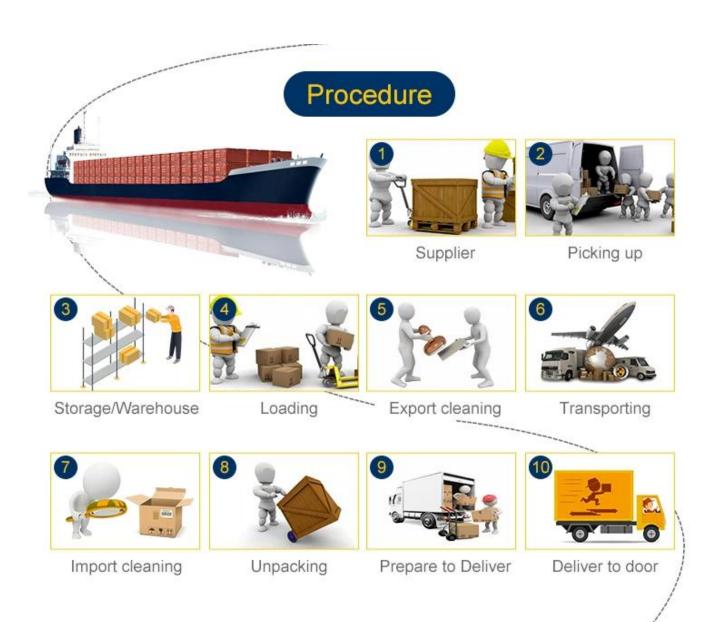

## Procedure

- 01 SWW contacts your supplier to arrange picking up or loading and trucking.
- 02 SWW arranges to book the space, customs clearance and send the goods on board.
- 03 SWW issues the invoice and copy of b/l to you for payment.
- 04 SWW releases the original b/l or Telex to you or your shipper once all payment arrives.
- 05 SWW offers weekly (working day) report to update the status of your shipment.
- 1.We are 9 years Alibaba gold supplier .**Trade Assurance service** is available for us.
- 2.Walmart/HUAWEI/COSTCO choose us as their designate logistics provider over 5 years.
- 3. Once USA clients sent us inquiry. arround **80.3 percent** of USA clients cooperation with us successfully.
- 4. We can help you save your logistics cost 5% than others
- 5.We are glad to received your **video call** any time. You can know more real of our company. our work state our team our office.
- 6.We can provide you our USA clients contact information. You can talk with them to know the real logistics service experence work with us.
- 7. Each of your shipments plan from China. **within 30 minutes** we can provide you best solution and freight cost for your reference.